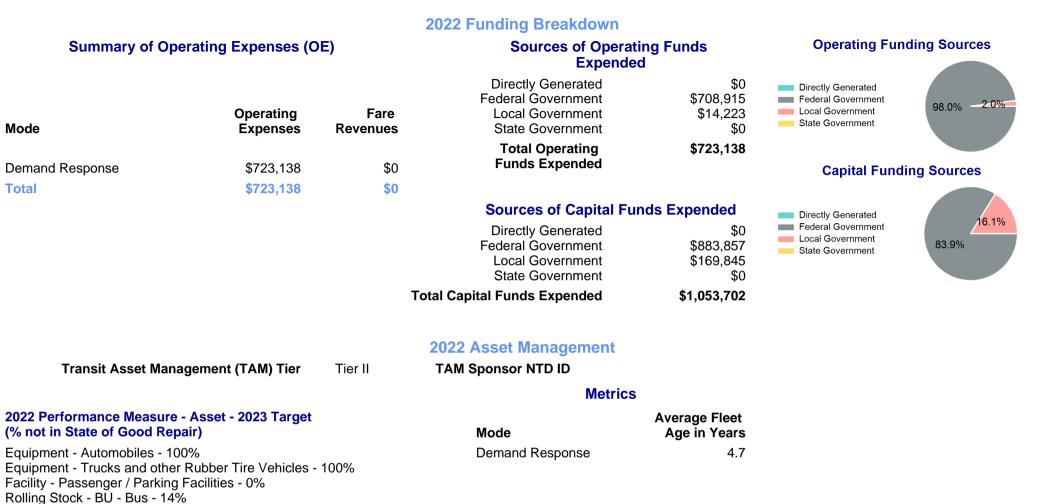

— 0.05 — 0.05 — 0.05 — 0.05 — 0.05 — 0.05 — 0.05 — 0.05 — 0.05 — 0.05 — 0.05 — 0.05 — 0.05 — 0.05 — 0.05 — 0.05 — 0.05 — 0.05 — 0.05 — 0.05 — 0.05 — 0.05 — 0.05 — 0.05 — 0.05 — 0.05 — 0.05 — 0.05 — 0.05 — 0.05 — 0.05 — 0.05 — 0.05 — 0.05 — 0.05 — 0.05 — 0.05 — 0.05 — 0.05 — 0.05 — 0.05 — 0.05 — 0.05 — 0.05 — 0.05 — 0.05 — 0.05 — 0.05 — 0.05 — 0.05 — 0.05 — 0.05 — 0.05 — 0.05 — 0.05 — 0.05 — 0.05 — 0.05 — 0.05 — 0.05 — 0.05 — 0.05 — 0.05 — 0.05 — 0.05 — 0.05 — 0.05 — 0.05 — 0.05 — 0.05 — 0.05 — 0.05 — 0.05 — 0.05 — 0.05 — 0.05 — 0.05 — 0.05 — 0.05 — 0.05 — 0.05 — 0.05 — 0.05 — 0.05 — 0.05 — 0.05 — 0.05 — 0.05 — 0.05 — 0.05 — 0.05 | nand Respon | Mile      | e       | <b></b>    |          |

## 2022 Annual Agency Profile - Kootenai County dba Kootenai County Citylink North (NTD ID 00055)



Rolling Stock - CU - Cutaway - 0%

p. 2 of 2