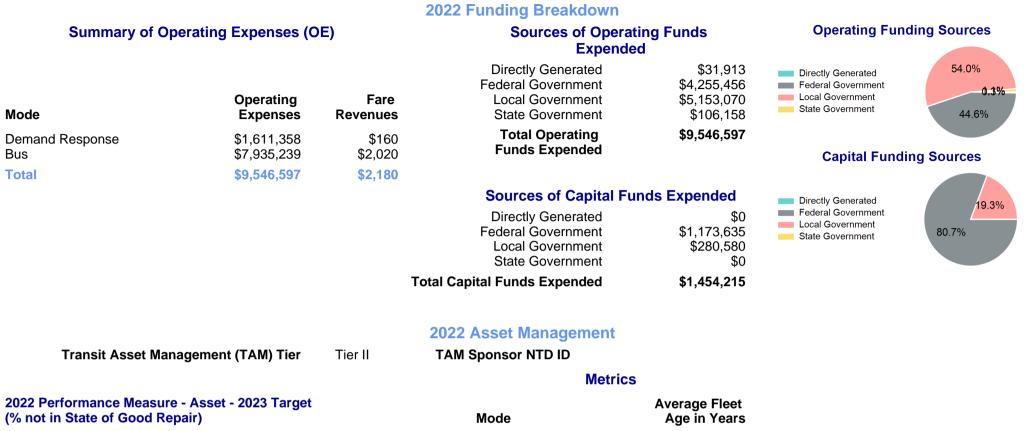

## **Modal Characteristics**

| Mode                   | Annual<br>Unlinked<br>Passenger<br>Trips | Directly<br>Operated<br>VOMS | Purchased<br>Transportation<br>VOMS | Annual Vehicle<br>Revenue Miles | Annual<br>Vehicle<br>Revenue<br>Hours |  |
|------------------------|------------------------------------------|------------------------------|-------------------------------------|---------------------------------|---------------------------------------|--|
| Demand Response<br>Bus | 18,813<br>183,262                        | 6<br>12                      | 0<br>0                              | 109,960<br>527,861              | 8,825<br>32.073                       |  |
| Total                  | 202,075                                  | 18                           | 0                                   | 637,821                         | 40,898                                |  |

| Metrics                | Service Efficiency |                      | Service Effectiveness |             |                    |  |
|------------------------|--------------------|----------------------|-----------------------|-------------|--------------------|--|
| Mode                   | OE per VRM         | OE per VRH           | UPT per VRM           | UPT per VRH | OE per UPT         |  |
| Demand Response<br>Bus | \$14.65<br>\$15.03 | \$182.59<br>\$247.41 | 0.2<br>0.3            | 2.1<br>5.7  | \$85.65<br>\$43.30 |  |
| Total                  | \$14.97            | \$233.42             | 0.3                   | 4.9         | \$47.24            |  |