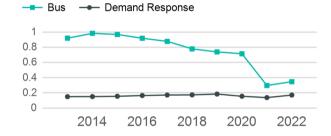

## 2022 Annual Agency Profile - Fairbanks North Star Borough (NTD ID 00045)

Mailing Address:

907 TERMINAL ST

FAIRBANKS, AK 99701-2868

Website: http://www.co.fairbanks.ak.us/transportation/

| Geographic Coverage                        |         | Service Consumed                            |                                             |                                             |  |
|--------------------------------------------|---------|---------------------------------------------|---------------------------------------------|---------------------------------------------|--|
| Primary Urbanized/Rural Area Fairbanks, AK |         | Annual Unlinked Trips (UPT)                 | Operating Expenses per Vehicle Revenue Mile |                                             |  |
| Service Area Population                    | 95,593  |                                             |                                             | Bus Demand Response                         |  |
| Service Area Sq. Miles                     | 7,338   |                                             |                                             | \$20.00                                     |  |
| Other Areas Served:                        |         |                                             |                                             | \$15.00                                     |  |
| Alaska                                     | Non-UZA |                                             |                                             | \$10.00                                     |  |
| Assets                                     |         | Service Supplied                            |                                             | \$5.00                                      |  |
| Revenue Vehicles                           | 26      | Annual Vehicle Revenue Miles (VRM)          | 637,821                                     | \$0.00                                      |  |
| Service Vehicles                           | 6       | Annual Vehicle Revenue Hours (VRH)          | 40,898                                      | 2014 2016 2018 2020 2022                    |  |
| Facilities                                 | 2       | Vehicles Operated in Maximum Service (VOMS) | 18                                          |                                             |  |
|                                            |         |                                             |                                             | Unlinked Passenger Trip per Vehicle Revenue |  |