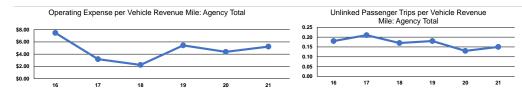

Service Efficiency Operating Expenses per Operating Expenses per Mode Vehicle Revenue Mile Vehicle Revenue Hour Demand Response \$5.24 \$58.93 Total \$5.24 \$58.93

| Service Effectiveness                                |                                                                 |                                                                                                     |  |
|------------------------------------------------------|-----------------------------------------------------------------|-----------------------------------------------------------------------------------------------------|--|
| Operating Expenses<br>per Unlinked<br>Passenger Trip | Unlinked Trips per<br>Vehicle Revenue Mile                      | Unlinked Trips per<br>Vehicle Revenue Hour                                                          |  |
| \$34.75                                              | 0.2                                                             | 1.7                                                                                                 |  |
| \$34.75                                              | 0.2                                                             | 1.7                                                                                                 |  |
|                                                      | Operating Expenses<br>per Unlinked<br>Passenger Trip<br>\$34.75 | Operating Expenses per Unlinked Passenger Trip \$34.75  Unlinked Trips per Vehicle Revenue Mile 0.2 |  |