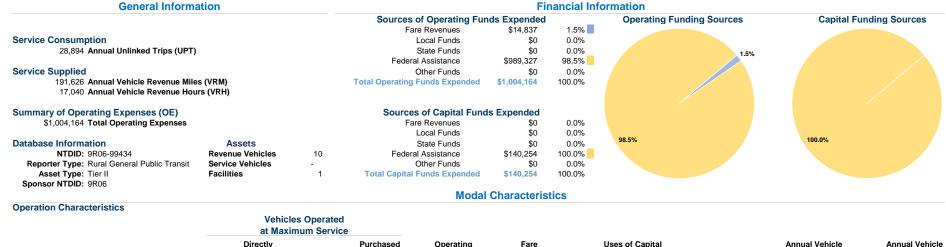

American Samoa Government Dept. of Public Works 2021 Annual Agency Profile

Tafuna Industrial Park Dpw Co Pago Pago, As 96799-0001

**Performance Measures** 

|                 | Directly | Purchased      | Operating   | Fare     |
|-----------------|----------|----------------|-------------|----------|
| Mode            | Operated | Transportation | Expenses    | Revenues |
| Demand Response | 9        | -              | \$1,004,164 | \$14,837 |
| Total           | 9        | -              | \$1,004,164 | \$14,837 |

| Transportation | Expenses    | Revenues |  |
|----------------|-------------|----------|--|
| -              | \$1,004,164 | \$14,837 |  |
| -              | \$1,004,164 | \$14,837 |  |
|                |             |          |  |

| Uses of Capital |                       | Annual Vehicle |
|-----------------|-----------------------|----------------|
| Funds           | Annual Unlinked Trips | Revenue Miles  |
| \$140,254       | 28,894                | 191,626        |
| \$140,254       | 28,894                | 191,626        |