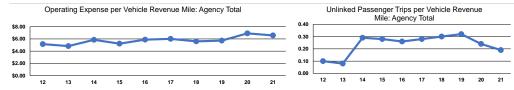

#### Service Efficiency

|                 | Service Eff            | ficiency               |                 | Service Effectiveness |                      |                      |
|-----------------|------------------------|------------------------|-----------------|-----------------------|----------------------|----------------------|
|                 |                        |                        |                 | Operating Expenses    |                      |                      |
|                 | Operating Expenses per | Operating Expenses per |                 | per Unlinked          | Unlinked Trips per   | Unlinked Trips per   |
| Mode            | Vehicle Revenue Mile   | Vehicle Revenue Hour   | Mode            | Passenger Trip        | Vehicle Revenue Mile | Vehicle Revenue Hour |
| Demand Response | \$6.58                 | \$88.95                | Demand Response | \$34.28               | 0.2                  | 2.6                  |
| Total           | \$6.58                 | \$88.95                | Total           | \$34.28               | 0.2                  | 2.6                  |