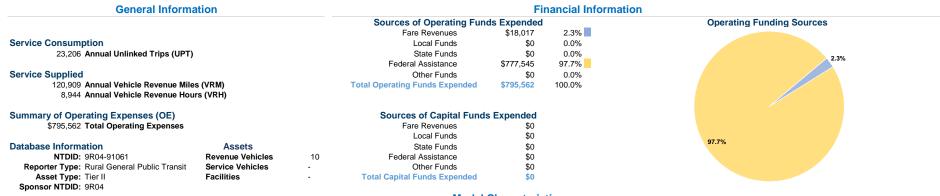

# **Vehicles Operated**

|                 | at waxiiiiuiii Service |                |           |          |                 |                       |                |                |
|-----------------|------------------------|----------------|-----------|----------|-----------------|-----------------------|----------------|----------------|
|                 | Directly               | Purchased      | Operating | Fare     | Uses of Capital |                       | Annual Vehicle | Annual Vehicle |
| Mode            | Operated               | Transportation | Expenses  | Revenues | Funds           | Annual Unlinked Trips | Revenue Miles  | Revenue Hours  |
| Demand Response | 10                     | -              | \$795,562 | \$18,017 | \$0             | 23,206                | 120,909        | 8,944          |
| Total           | 10                     | -              | \$795,562 | \$18,017 | \$0             | 23,206                | 120,909        | 8,944          |