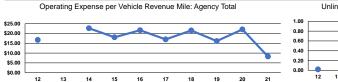

## Service Efficiency

|                 |                                  |                   | Operating Expenses |                      |                      |
|-----------------|----------------------------------|-------------------|--------------------|----------------------|----------------------|
| Operat          | ting Expenses per Operating Expe | nses per          | per Unlinked       | Unlinked Trips per   | Unlinked Trips per   |
| Mode Veh        | nicle Revenue Mile Vehicle Rever | nue Hour Mode     | Passenger Trip     | Vehicle Revenue Mile | Vehicle Revenue Hour |
| Demand Response | \$8.24                           | \$121.39 Demand R | lesponse \$52.68   | 0.2                  | 2.3                  |
| Total           | \$8.24                           | \$121.39 Total    | \$52.68            | 0.2                  | 2.3                  |