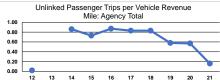

## Service Efficiency

|                 |                                  |                   | Operating Expenses |                      |                      |
|-----------------|----------------------------------|-------------------|--------------------|----------------------|----------------------|
| Operat          | ting Expenses per Operating Expe | nses per          | per Unlinked       | Unlinked Trips per   | Unlinked Trips per   |
| Mode Veh        | nicle Revenue Mile Vehicle Rever | nue Hour Mode     | Passenger Trip     | Vehicle Revenue Mile | Vehicle Revenue Hour |
| Demand Response | \$8.24                           | \$121.39 Demand R | lesponse \$52.68   | 0.2                  | 2.3                  |
| Total           | \$8.24                           | \$121.39 Total    | \$52.68            | 0.2                  | 2.3                  |