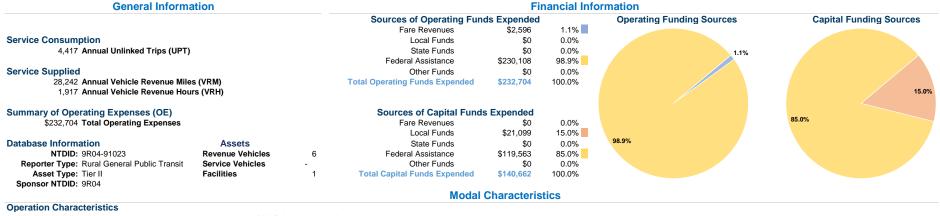

## Service Efficiency

|                 |                                  |                   | Operating Expenses |                      |                      |
|-----------------|----------------------------------|-------------------|--------------------|----------------------|----------------------|
| Operat          | ting Expenses per Operating Expe | nses per          | per Unlinked       | Unlinked Trips per   | Unlinked Trips per   |
| Mode Veh        | nicle Revenue Mile Vehicle Rever | nue Hour Mode     | Passenger Trip     | Vehicle Revenue Mile | Vehicle Revenue Hour |
| Demand Response | \$8.24                           | \$121.39 Demand R | lesponse \$52.68   | 0.2                  | 2.3                  |
| Total           | \$8.24                           | \$121.39 Total    | \$52.68            | 0.2                  | 2.3                  |