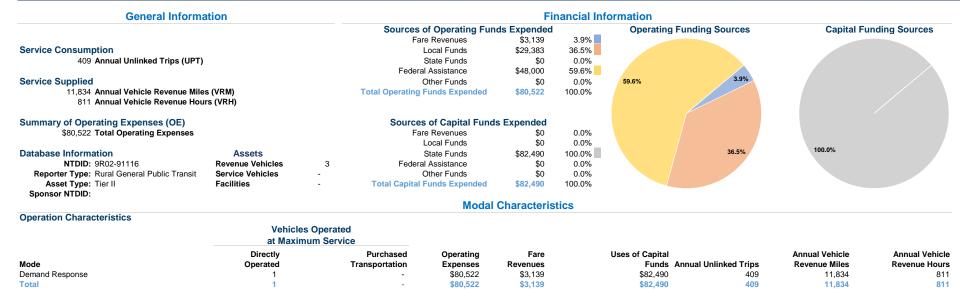

**Alpine County Local Transportation Commission** 2021 Annual Agency Profile

99 Water St Markleeville, Ca 96120-0000

**Performance Measures** 

Service Effectiveness Operating Expenses Operating Expenses per Operating Expenses per per Unlinked Unlinked Trips per Unlinked Trips per Vehicle Revenue Mile Vehicle Revenue Hour Mode Passenger Trip Vehicle Revenue Mile Vehicle Revenue Hour \$6.80 \$99.29 Demand Response \$196.88 Demand Response 0.0 0.5 Total \$6.80 \$99.29 **Total** \$196.88 0.0 0.5