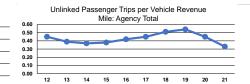

# Service Effectiveness

| Mode            | Operating Expenses<br>per Unlinked<br>Passenger Trip | Unlinked Trips per<br>Vehicle Revenue Mile | Unlinked Trips per<br>Vehicle Revenue Hour |
|-----------------|------------------------------------------------------|--------------------------------------------|--------------------------------------------|
| Demand Response | \$91.97                                              | 0.2                                        | 2.1                                        |
| Bus             | \$39.07                                              | 0.4                                        | 6.6                                        |
| Total           | \$46.28                                              | 0.3                                        | 5.1                                        |