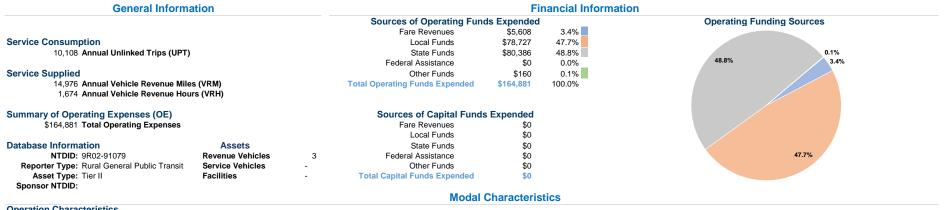

# **Vehicles Operated** at Maximum Service

Directly Purchased Operating Fare Mode Operated Transportation Expenses Revenues \$164,881 \$5,608 Demand Response \$164,881 \$5,608 Total

| Uses of Capital |                       | Annual Vehicle | Annual Vehicle |
|-----------------|-----------------------|----------------|----------------|
| Funds           | Annual Unlinked Trips | Revenue Miles  | Revenue Hours  |
| \$0             | 10,108                | 14,976         | 1,674          |
| \$0             | 10,108                | 14,976         | 1,674          |

# Service Efficiency

| Operating Expenses per | Operating Expenses per          |
|------------------------|---------------------------------|
| Vehicle Revenue Mile   | Vehicle Revenue Hour            |
| \$11.01                | \$98.50                         |
| \$11.01                | \$98.50                         |
|                        | Vehicle Revenue Mile<br>\$11.01 |

|                 | Service Effectiveness |                      |                      |  |
|-----------------|-----------------------|----------------------|----------------------|--|
|                 | Operating Expenses    | Hallahad Talasasas   | Hellele d Teles as   |  |
|                 | per Unlinked          | Unlinked Trips per   | Unlinked Trips per   |  |
| Mode            | Passenger Trip        | Vehicle Revenue Mile | Vehicle Revenue Hour |  |
| Demand Response | \$16.31               | 0.7                  | 6.0                  |  |
| Total           | \$16.31               | 0.7                  | 6.0                  |  |