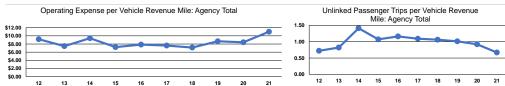

# Service Efficiency

| Operating Expenses per | Operating Expenses per          |
|------------------------|---------------------------------|
| Vehicle Revenue Mile   | Vehicle Revenue Hour            |
| \$11.01                | \$98.50                         |
| \$11.01                | \$98.50                         |
|                        | Vehicle Revenue Mile<br>\$11.01 |

|                 | Service Effectiveness |                      |                      |  |
|-----------------|-----------------------|----------------------|----------------------|--|
|                 | Operating Expenses    | Hallahad Talasasas   | Hellele d Teles as   |  |
|                 | per Unlinked          | Unlinked Trips per   | Unlinked Trips per   |  |
| Mode            | Passenger Trip        | Vehicle Revenue Mile | Vehicle Revenue Hour |  |
| Demand Response | \$16.31               | 0.7                  | 6.0                  |  |
| Total           | \$16.31               | 0.7                  | 6.0                  |  |