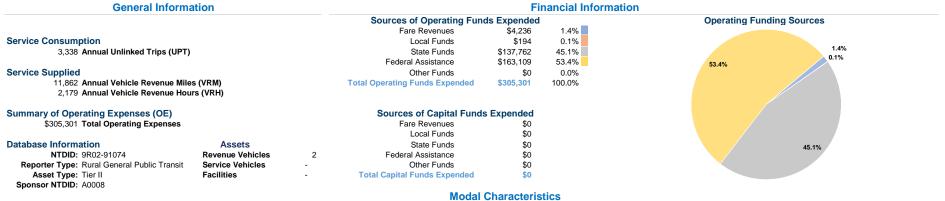

## Vehicles Operated

|                 | at waximum Service |                |           |          |                 |                       |                |                |
|-----------------|--------------------|----------------|-----------|----------|-----------------|-----------------------|----------------|----------------|
|                 | Directly           | Purchased      | Operating | Fare     | Uses of Capital |                       | Annual Vehicle | Annual Vehicle |
| Mode            | Operated           | Transportation | Expenses  | Revenues | Funds A         | Innual Unlinked Trips | Revenue Miles  | Revenue Hours  |
| Demand Response | -                  | 2              | \$305,301 | \$4,236  | \$0             | 3,338                 | 11,862         | 2,179          |
| Total           | -                  | 2              | \$305,301 | \$4,236  | \$0             | 3,338                 | 11,862         | 2,179          |