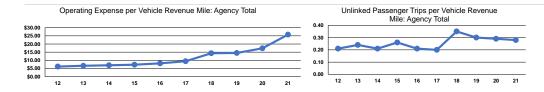

### Service Effectiveness Service Efficiency Operating Expenses Operating Expenses per Operating Expenses per per Unlinked Unlinked Trips per Unlinked Trips per Mode Vehicle Revenue Mile Vehicle Revenue Hour Mode Passenger Trip Vehicle Revenue Mile Vehicle Revenue Hour Demand Response Demand Response \$25.74 \$140.11 \$91.46 0.3 1.5 Total \$25.74 \$140.11 **Total** \$91.46 0.3 1.5