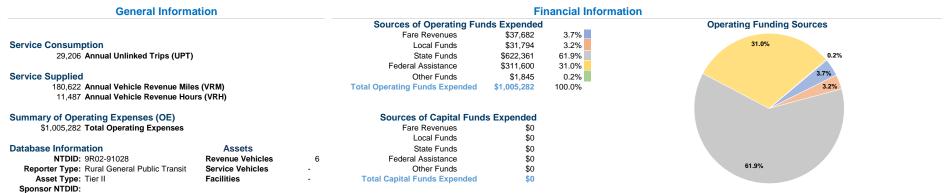

# Vehicles Operated at Maximum Service

| Mode            | Directly<br>Operated                                                                                                                                                                                                                                                                                                                                                                                                                                                                                                                                                                                                                                                                                                                                                                                                                                                                                                                                                                                                                                                                                                                                                                                                                                                                                                                                                                                                                                                                                                                                                                                                                                                                                                                                                                                                                                                                                                                                                                                                                                                                                                           | Purchased<br>Transportation | Operating<br>Expenses | Fare<br>Revenues | Uses of Capital<br>Funds Annual Unlinke | Annual Vehio<br>d Trips Revenue Mil |           |
|-----------------|--------------------------------------------------------------------------------------------------------------------------------------------------------------------------------------------------------------------------------------------------------------------------------------------------------------------------------------------------------------------------------------------------------------------------------------------------------------------------------------------------------------------------------------------------------------------------------------------------------------------------------------------------------------------------------------------------------------------------------------------------------------------------------------------------------------------------------------------------------------------------------------------------------------------------------------------------------------------------------------------------------------------------------------------------------------------------------------------------------------------------------------------------------------------------------------------------------------------------------------------------------------------------------------------------------------------------------------------------------------------------------------------------------------------------------------------------------------------------------------------------------------------------------------------------------------------------------------------------------------------------------------------------------------------------------------------------------------------------------------------------------------------------------------------------------------------------------------------------------------------------------------------------------------------------------------------------------------------------------------------------------------------------------------------------------------------------------------------------------------------------------|-----------------------------|-----------------------|------------------|-----------------------------------------|-------------------------------------|-----------|
| Demand Response | -                                                                                                                                                                                                                                                                                                                                                                                                                                                                                                                                                                                                                                                                                                                                                                                                                                                                                                                                                                                                                                                                                                                                                                                                                                                                                                                                                                                                                                                                                                                                                                                                                                                                                                                                                                                                                                                                                                                                                                                                                                                                                                                              | 2                           | \$179,594             | \$4,138          | \$0                                     | 1,969 12,1                          | 97 2,153  |
| Bus             | -                                                                                                                                                                                                                                                                                                                                                                                                                                                                                                                                                                                                                                                                                                                                                                                                                                                                                                                                                                                                                                                                                                                                                                                                                                                                                                                                                                                                                                                                                                                                                                                                                                                                                                                                                                                                                                                                                                                                                                                                                                                                                                                              | 3                           | \$825,688             | \$33,544         | \$0                                     | 27,237 168,4                        | 25 9,334  |
| Total           | and the second s | 5                           | \$1,005,282           | \$37,682         | \$0                                     | 29,206 180,6                        | 22 11,487 |