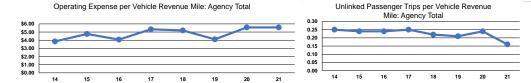

Service Effectiveness

Unlinked Trips per

0.2

0.2

0.2

Vehicle Revenue Mile

Unlinked Trips per

0.9

2.9

2.5

Vehicle Revenue Hour

Operating Expenses per Unlinked

Mode Demand Response

Bus

Total

Passenger Trip

### Service Efficiency

|                 | Operating Expenses per | Operating Expenses per<br>Vehicle Revenue Hour |  |
|-----------------|------------------------|------------------------------------------------|--|
| Mode            | Vehicle Revenue Mile   |                                                |  |
| Demand Response | \$14.72                | \$83.42                                        |  |
| Bus             | \$4.90                 | \$88.46                                        |  |
| Total           | \$5.57                 | \$87.51                                        |  |