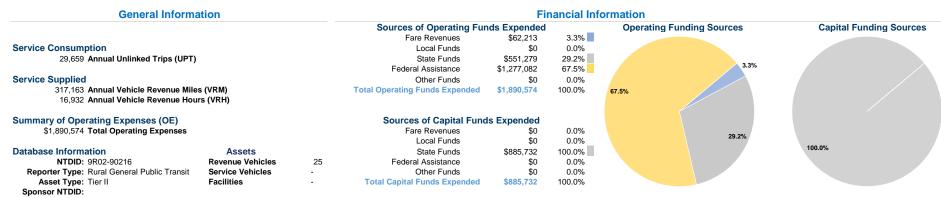

### **Vehicles Operated** at Maximum Service

|                 | at maximum | at maximum convice |             |          |                 |                |                |                |
|-----------------|------------|--------------------|-------------|----------|-----------------|----------------|----------------|----------------|
|                 | Directly   | Purchased          | Operating   | Fare     | Uses of Capital |                | Annual Vehicle | Annual Vehicle |
| Mode            | Operated   | Transportation     | Expenses    | Revenues | Funds Annual    | Unlinked Trips | Revenue Miles  | Revenue Hours  |
| Commuter Bus    | -          | 4                  | \$194,787   | \$28,870 | \$594,335       | 10,828         | 198,461        | 7,041          |
| Demand Response | -          | 8                  | \$1,404,655 | \$31,164 | \$291,397       | 17,188         | 73,254         | 8,340          |
| Bus             | -          | 1                  | \$291,132   | \$2,179  | \$0             | 1,643          | 45,448         | 1,551          |
| Total           | -          | 13                 | \$1,890,574 | \$62,213 | \$885,732       | 29,659         | 317,163        | 16,932         |