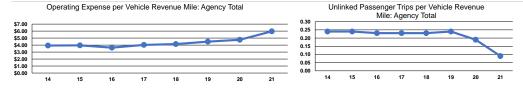

## Service Efficiency

|                        | ·                      |                 | Operating Expenses |                      |                      |
|------------------------|------------------------|-----------------|--------------------|----------------------|----------------------|
| Operating Expenses per | Operating Expenses per |                 | per Unlinked       | Unlinked Trips per   | Unlinked Trips per   |
| Vehicle Revenue Mile   | Vehicle Revenue Hour   | Mode            | Passenger Trip     | Vehicle Revenue Mile | Vehicle Revenue Hour |
| \$0.98                 | \$27.66                | Commuter Bus    | \$17.99            | 0.1                  | 1.5                  |
| \$19.18                | \$168.42               | Demand Response | \$81.72            | 0.2                  | 2.1                  |
| \$6.41                 | \$187.71               | Bus             | \$177.20           | 0.0                  | 1.1                  |
| \$5.96                 | \$111.66               | Total           | \$63.74            | 0.1                  | 1.8                  |