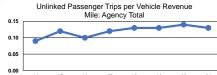

#### Service Efficiency

|                        |                        |       | Operating Expenses |                      |                      |
|------------------------|------------------------|-------|--------------------|----------------------|----------------------|
| Operating Expenses per | Operating Expenses per |       | per Unlinked       | Unlinked Trips per   | Unlinked Trips per   |
| Vehicle Revenue Mile   | Vehicle Revenue Hour   | Mode  | Passenger Trip     | Vehicle Revenue Mile | Vehicle Revenue Hour |
| \$3.95                 | \$56.06                | Bus   | \$29.79            | 0.1                  | 1.9                  |
| \$3.95                 | \$56.06                | Total | \$29.79            | 0.1                  | 1.9                  |