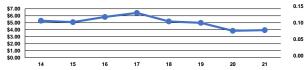

#### Service Efficiency

|                        |                        |       | Operating Expenses |                      |                      |
|------------------------|------------------------|-------|--------------------|----------------------|----------------------|
| Operating Expenses per | Operating Expenses per |       | per Unlinked       | Unlinked Trips per   | Unlinked Trips per   |
| Vehicle Revenue Mile   | Vehicle Revenue Hour   | Mode  | Passenger Trip     | Vehicle Revenue Mile | Vehicle Revenue Hour |
| \$3.95                 | \$56.06                | Bus   | \$29.79            | 0.1                  | 1.9                  |
| \$3.95                 | \$56.06                | Total | \$29.79            | 0.1                  | 1.9                  |