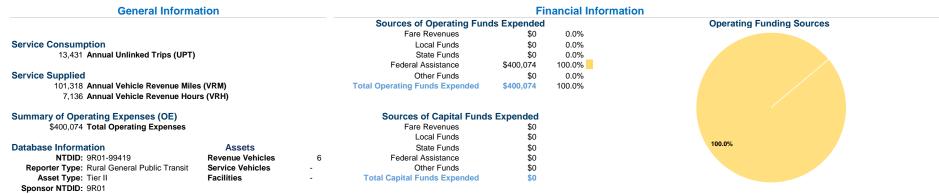

# **Vehicles Operated**

at Maximum Service

|       | Directly | Purchased      | Operating | Fare     | Uses of Capital             |        | Annual Vehicle | Annual Vehicle |
|-------|----------|----------------|-----------|----------|-----------------------------|--------|----------------|----------------|
| Mode  | Operated | Transportation | Expenses  | Revenues | Funds Annual Unlinked Trips |        | Revenue Miles  | Revenue Hours  |
| Bus   | 4        | -              | \$400,074 | \$0      | \$0                         | 13,431 | 101,318        | 7,136          |
| Total | 4        | -              | \$400,074 | \$0      | \$0                         | 13,431 | 101,318        | 7,136          |