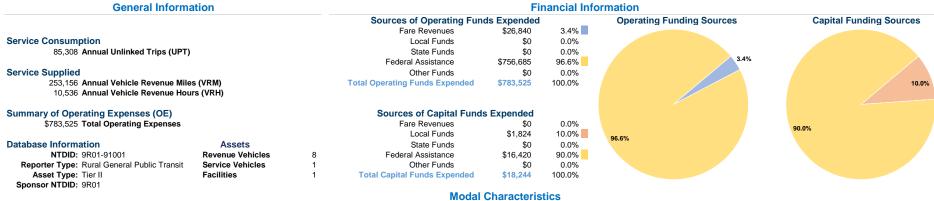

### **Vehicles Operated** at Maximum Service

|       | at Maximum Service |                |           |          |                 |                |                |                |
|-------|--------------------|----------------|-----------|----------|-----------------|----------------|----------------|----------------|
|       | Directly           | Purchased      | Operating | Fare     | Uses of Capital |                | Annual Vehicle | Annual Vehicle |
| Mode  | Operated           | Transportation | Expenses  | Revenues | Funds Annua     | Unlinked Trips | Revenue Miles  | Revenue Hours  |
| Bus   | -                  | 6              | \$783,525 | \$26,840 | \$18,244        | 85,308         | 253,156        | 10,536         |
| Total | -                  | 6              | \$783,525 | \$26,840 | \$18,244        | 85,308         | 253,156        | 10,536         |