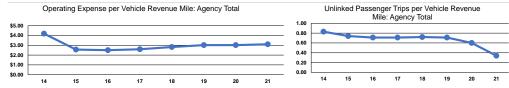

### Service Efficiency

|       |                        |                        |       | Operating Expenses |                      |                      |
|-------|------------------------|------------------------|-------|--------------------|----------------------|----------------------|
|       | Operating Expenses per | Operating Expenses per |       | per Unlinked       | Unlinked Trips per   | Unlinked Trips per   |
| Mode  | Vehicle Revenue Mile   | Vehicle Revenue Hour   | Mode  | Passenger Trip     | Vehicle Revenue Mile | Vehicle Revenue Hour |
| Bus   | \$3.10                 | \$74.37                | Bus   | \$9.18             | 0.3                  | 8.1                  |
| Total | \$3.10                 | \$74.37                | Total | \$9.18             | 0.3                  | 8.1                  |