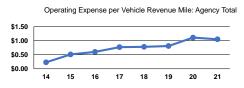

## Mode Operating Expenses per Vehicle Revenue Mile Vehicle Revenue Hour Demand Response \$1.05 \$46.63 Total \$1.05 \$46.63

Service Efficiency