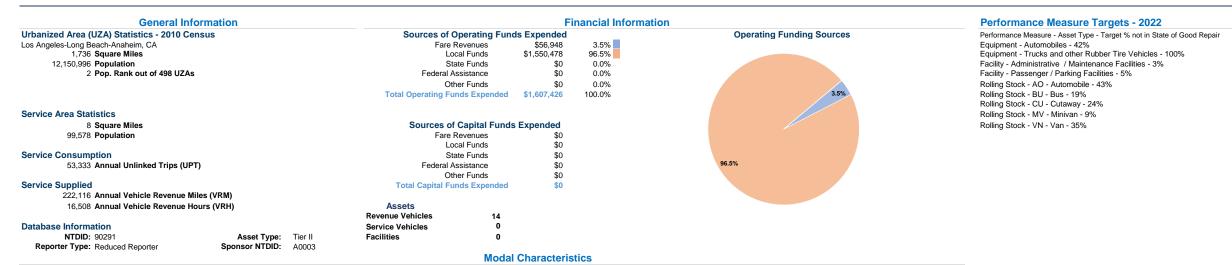

## **Operation Characteristics**

Vehicles Operated

|                 | at maximu            |                             |                        |                  |                             |                          |                                 |                                 |                                            |
|-----------------|----------------------|-----------------------------|------------------------|------------------|-----------------------------|--------------------------|---------------------------------|---------------------------------|--------------------------------------------|
| Mode            | Directly<br>Operated | Purchased<br>Transportation | Operating<br>Expenses  | Fare<br>Revenues | Uses of<br>Capital<br>Funds | Annual<br>Unlinked Trips | Annual Vehicle<br>Revenue Miles | Annual Vehicle<br>Revenue Hours | Average Fleet Age<br>in Years <sup>a</sup> |
| Demand Response | • •                  | 9 <sup>1</sup>              | \$522,490 <sup>1</sup> | \$48,568         | \$0 <sup>1</sup>            | 25,750                   | 107,991                         | 7,099                           | 0.0                                        |
| Bus             | -                    | 5 <sup>1</sup>              | \$797,020 <sup>1</sup> | \$8,380          | \$0 <sup>1</sup>            | 27,583                   | 114,125                         | 9,409                           | 8.4                                        |
| Total           | -                    | 14                          | \$1,319,510            | \$56,948         | \$0                         | 53,333                   | 222,116                         | 16,508                          |                                            |