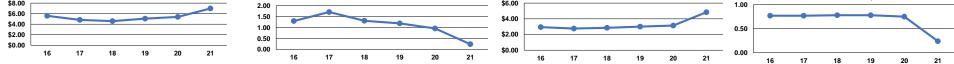

## Performance Measures

|                                                 | Service Efficiency                                     |                                                |        |                                                           | Service Effectiveness                                |                                                                       |                                            |  |
|-------------------------------------------------|--------------------------------------------------------|------------------------------------------------|--------|-----------------------------------------------------------|------------------------------------------------------|-----------------------------------------------------------------------|--------------------------------------------|--|
| Mode                                            | Operating Expenses per<br>Vehicle Revenue Mile         | Operating Expenses per<br>Vehicle Revenue Hour |        | Mode                                                      | Operating Expenses<br>per Unlinked<br>Passenger Trip | Unlinked Trips per<br>Vehicle Revenue Mile                            | Unlinked Trips per<br>Vehicle Revenue Hour |  |
| Demand Response                                 | \$4.84                                                 | \$73.60                                        |        | Demand Response                                           | \$20.29                                              | 0.2                                                                   | 3.6                                        |  |
| Bus                                             | \$6.98                                                 | \$84.71                                        |        | Bus                                                       | \$28.90                                              | 0.2                                                                   | 2.9                                        |  |
| Total                                           | \$5.94                                                 | \$79.93                                        |        | Total                                                     | \$24.74                                              | 0.2                                                                   | 3.2                                        |  |
| Operating Expense per Vehicle Revenue Mile: Bus | Unlinked Passenger Trips per Vehicle Revenue Mile: Bus |                                                |        | Operating Expense per Vehicle Revenue Mile: I<br>Response | Demand                                               | Unlinked Passenger Trips per Vehicle Revenue Mile:<br>Demand Response |                                            |  |
| \$8.00                                          | 2.00                                                   | !                                              | \$6.00 |                                                           | 1.00                                                 | Domana                                                                |                                            |  |