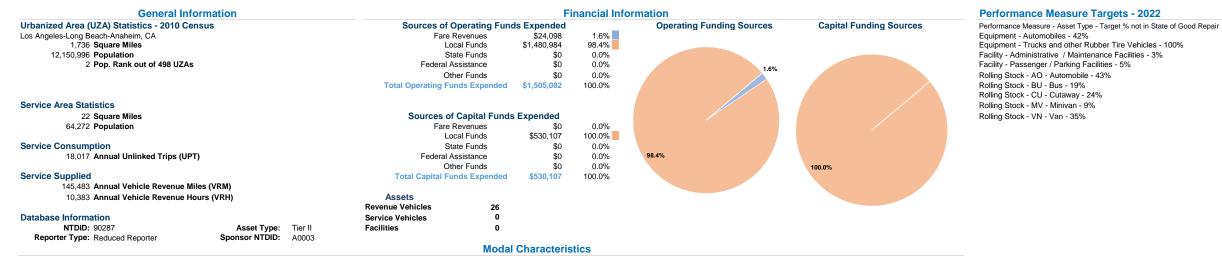

## Vehicles Operated

|                 | at waximu            |                             |                          |                  |                             |                          |                                 |                                 |                                            |
|-----------------|----------------------|-----------------------------|--------------------------|------------------|-----------------------------|--------------------------|---------------------------------|---------------------------------|--------------------------------------------|
| Mode            | Directly<br>Operated | Purchased<br>Transportation | Operating<br>Expenses    | Fare<br>Revenues | Uses of<br>Capital<br>Funds | Annual<br>Unlinked Trips | Annual Vehicle<br>Revenue Miles | Annual Vehicle<br>Revenue Hours | Average Fleet Age<br>in Years <sup>a</sup> |
| Demand Response | -                    | 6 <sup>1</sup>              | \$26,125 <sup>1</sup>    | \$6,175          | \$0 <sup>1</sup>            | 844                      | 3,034                           | 176                             | 0.0                                        |
| Bus             | -                    | 20 1                        | \$1,465,257 <sup>1</sup> | \$17,923         | \$530,107 <sup>1</sup>      | 17,173                   | 142,449                         | 10,207                          | 8.0                                        |
| Total           | -                    | 26                          | \$1,491,382              | \$24,098         | \$530,107                   | 18,017                   | 145,483                         | 10,383                          |                                            |