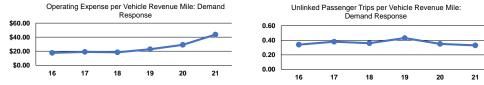

Performance Measures

|                 | Service Efficie                                | ency                                           |                 | Service Effectiveness          |                                            |                                            |  |
|-----------------|------------------------------------------------|------------------------------------------------|-----------------|--------------------------------|--------------------------------------------|--------------------------------------------|--|
|                 |                                                |                                                |                 | Operating Expenses             |                                            |                                            |  |
| Mode            | Operating Expenses per<br>Vehicle Revenue Mile | Operating Expenses per<br>Vehicle Revenue Hour | Mode            | per Unlinked<br>Passenger Trip | Unlinked Trips per<br>Vehicle Revenue Mile | Unlinked Trips per<br>Vehicle Revenue Hour |  |
| Demand Response | \$43.70                                        | \$378.70                                       | Demand Response | \$131.45                       | 0.3                                        | 2.9                                        |  |
| Bus             | \$0.00                                         | \$0.00                                         | Bus             | \$0.00                         | 0.0                                        | 0.0                                        |  |
| Total           | \$45.23                                        | \$392.03                                       | Total           | \$136.08                       | 0.3                                        | 2.9                                        |  |