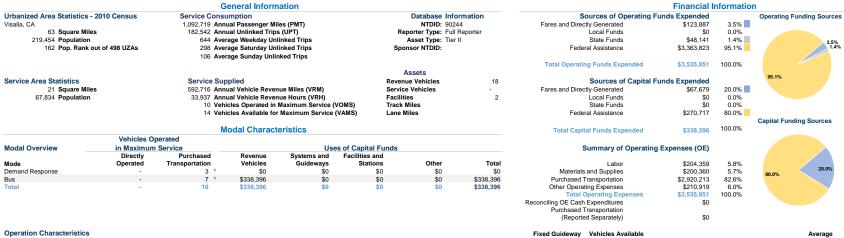

Ms. Darlene Thompson 2021 Annual Agency Profile Tulare, Ca 93274-4257 559-684-4255

| Operation Characteristics |               |               |               |                 |                |                |                | Fixed Guideway | venicies Available |                      |                | Average      |
|---------------------------|---------------|---------------|---------------|-----------------|----------------|----------------|----------------|----------------|--------------------|----------------------|----------------|--------------|
|                           | Operating     |               | Uses of       | Annual          | Annual         | Annual Vehicle | Annual Vehicle | Directional    | for Maximum        | Vehicles Operated in | Percent        | Fleet Age in |
| Mode                      | Expenses      | Fare Revenues | Capital Funds | Passenger Miles | Unlinked Trips | Revenue Miles  | Revenue Hours  | Route Miles    | Service            | Maximum Service      | Spare Vehicles | Yearsa       |
| Demand Response           | \$555,678 1   | \$7,857 1     | \$0           | 28,998          | 6,883          | 28,782         | 3,247          | 0.0            | 4                  | 3 1                  | 33.3%          | 6.8          |
| Bus                       | \$2,980,173 1 | \$105,776 1   | \$338,396     | 1,063,721       | 175,659        | 563,934        | 30,690         | 0.0            | 10                 | 7 1                  | 42.9%          | 6.5          |
| Total                     | \$3,535,851   | \$113,633     | \$338,396     | 1,092,719       | 182,542        | 592,716        | 33,937         | 0.0            | 14                 | 10                   | 28.6%          |              |