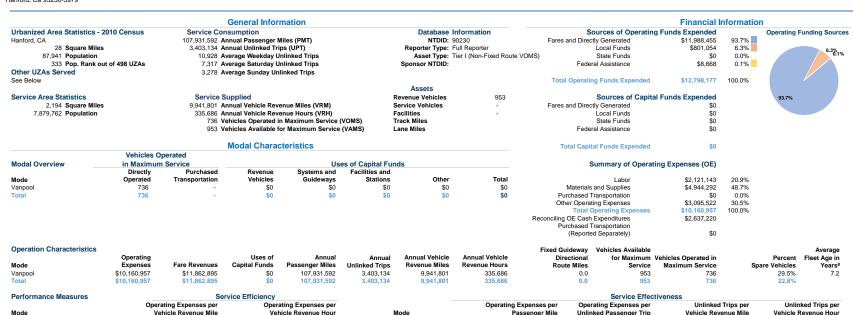

\$0.09

\$2.99

0.3

10.1





\$1.02

\$30.27

Vanpool

Notes:

\*Demand Response - Taxi (DR/TX) and non-dedicated fleets do not report fleet age data.

\*Demand Response - Taxi (DR/TX) and non-dedicated fleets do not report fleet age data.

\*Demand Response - Taxi (DR/TX) and non-dedicated fleets do not report fleet age data.

\*Demand Response - Taxi (DR/TX) and non-dedicated fleets do not report fleet age data.

\*Demand Response - Taxi (DR/TX) and non-dedicated fleets do not report fleet age data.

\*Demand Response - Taxi (DR/TX) and non-dedicated fleets do not report fleet age data.

\*Demand Response - Taxi (DR/TX) and non-dedicated fleets do not report fleet age data.

\*Demand Response - Taxi (DR/TX) and non-dedicated fleets do not report fleet age data.

\*Demand Response - Taxi (DR/TX) and non-dedicated