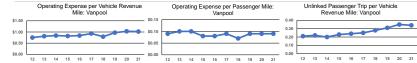

\$0.09

\$2.99

0.3

10.1





\$1.02

\$30.27

Vanpool

Notes:

\*Demand Response - Taxi (DR/TX) and non-dedicated fleets do not report fleet age data.

\*Demand Response - Taxi (DR/TX) and non-dedicated fleets do not report fleet age data.

\*Demand Response - Taxi (DR/TX) and non-dedicated fleets do not report fleet age data.

\*Demand Response - Taxi (DR/TX) and non-dedicated fleets do not report fleet age data.

\*Demand Response - Taxi (DR/TX) and non-dedicated fleets do not report fleet age data.

\*Demand Response - Taxi (DR/TX) and non-dedicated fleets do not report fleet age data.

\*Demand Response - Taxi (DR/TX) and non-dedicated fleets do not report fleet age data.

\*Demand Response - Taxi (DR/TX) and non-dedicated fleets do not report fleet age data.

\*Demand Response - Taxi (DR/TX) and non-dedicated f