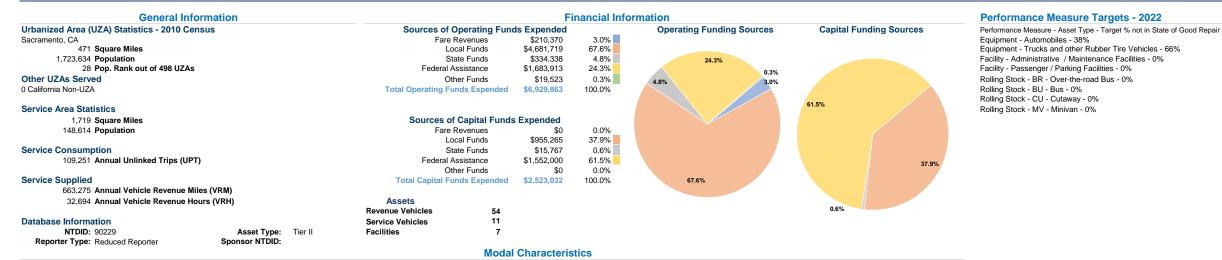

## Vehicles Operated at Maximum Service Uses of Directly Purchased Fare Capital Annual Annual Vehicle Annual Vehicle Average Fleet Age Operating Mode Operated Transportation Expenses Revenues Funds Unlinked Trips **Revenue Miles Revenue Hours** Commuter Bus \$767,587 \$56.067 \$203,093 97,927 11,646 3,185 4 Demand Response \$1,431,685 \$68,416 \$17,027 8,222 134,402 6,786 5 \$85,887 \$2,302,912 \$4,730,591 89.383 430,946 22,723 Bus -Total 16 \$6,929,863 \$210,370 \$2,523,032 109,251 663,275 32,694