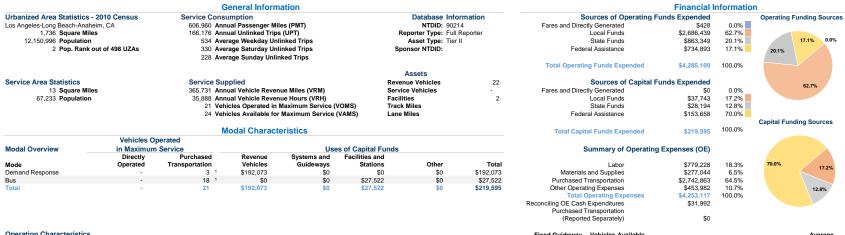

Ms. Joyce Rooney Redondo Beach, Ca 90277-2836 3103180610

| Operation Characteristics |               |               |               |                 |                |                |                | Fixed Guideway | Vehicles Available |                      |                | Average      |
|---------------------------|---------------|---------------|---------------|-----------------|----------------|----------------|----------------|----------------|--------------------|----------------------|----------------|--------------|
|                           | Operating     |               | Uses of       | Annual          | Annual         | Annual Vehicle | Annual Vehicle | Directional    | for Maximum        | Vehicles Operated in | Percent        | Fleet Age in |
| Mode                      | Expenses      | Fare Revenues | Capital Funds | Passenger Miles | Unlinked Trips | Revenue Miles  | Revenue Hours  | Route Miles    | Service            | Maximum Service      | Spare Vehicles | Yearsa       |
| Demand Response           | \$672,730 1   | \$0 1         | \$192,073     | 26,168          | 4,845          | 26,902         | 5,783          | 0.0            | 6                  | 3 1                  | 100.0%         | 2.3          |
| Bus                       | \$3,580,387 1 | \$0 1         | \$27,522      | 580,792         | 161,331        | 338,829        | 30,105         | 0.0            | 18                 | 18 1                 | 0.0%           | 7.9          |
| Total                     | \$4 253 117   | \$0           | \$219 595     | 606 960         | 166 176        | 365 731        | 35 888         | 0.0            | 24                 | 21                   | 12.5%          |              |