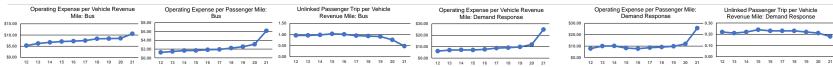

|                 | Operating Expenses per | Operating Expenses per |                 | Operating Expenses per | Operating Expenses per  | Unlinked Trips per   | Unlinked Trips per   |
|-----------------|------------------------|------------------------|-----------------|------------------------|-------------------------|----------------------|----------------------|
| Mode            | Vehicle Revenue Mile   | Vehicle Revenue Hour   | Mode            | Passenger Mile         | Unlinked Passenger Trip | Vehicle Revenue Mile | Vehicle Revenue Hour |
| Demand Response | \$25.01                | \$116.33               | Demand Response | \$25.71                | \$138.85                | 0.2                  | 0.8                  |
| Bus             | \$10.57                | \$118.93               | Bus             | \$6.16                 | \$22.19                 | 0.5                  | 5.4                  |
| Total           | \$11.63                | \$118.51               | Total           | \$7.01                 | \$25.59                 | 0.5                  | 4.6                  |