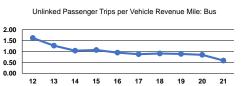

# Mode Operating Expenses per Vehicle Revenue Mile Operating Expenses per Vehicle Revenue Hour Sp. 52 Operating Expenses per Vehicle Revenue Hour Sp. 53 Demand Response \$7.52 \$99.53 Bus \$10.88 \$125.33 Total \$9.73 \$117.31