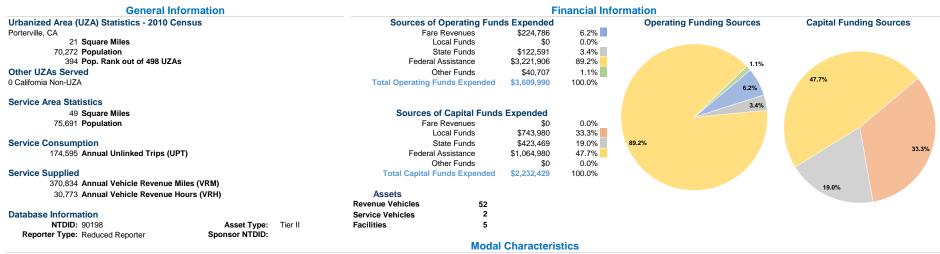

Service Efficiency

Mode

Bus

Total

Demand Response

0.2

0.6

0.5

Unlinked Trips per

3.1

6.8

5.7

Vehicle Revenue Hour

Service Effectiveness

Unlinked Trips per

Vehicle Revenue Mile