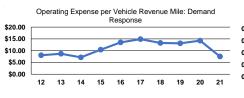

Service Efficiency

Mode

Bus

Total

Demand Response

0.2

0.6

0.5

Unlinked Trips per

3.1

6.8

5.7

Vehicle Revenue Hour

Service Effectiveness

Unlinked Trips per

Vehicle Revenue Mile