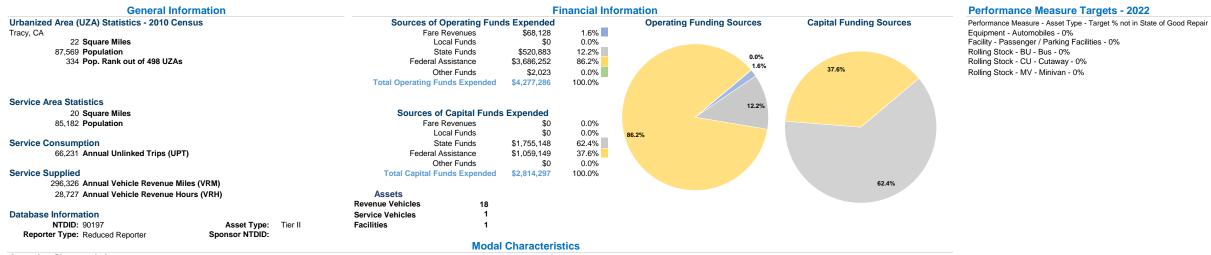

http://www.ridetracer.com 333 Civic Centre PI Tracy, Ca 95376-4062

**Operation Characteristics** 

Vehicles Operated

|                 | at Maximum Service   |                             |                        |                  |                             |                          |                                 |                                 |                                            |
|-----------------|----------------------|-----------------------------|------------------------|------------------|-----------------------------|--------------------------|---------------------------------|---------------------------------|--------------------------------------------|
| Mode            | Directly<br>Operated | Purchased<br>Transportation | Operating<br>Expenses  | Fare<br>Revenues | Uses of<br>Capital<br>Funds | Annual<br>Unlinked Trips | Annual Vehicle<br>Revenue Miles | Annual Vehicle<br>Revenue Hours | Average Fleet Age<br>in Years <sup>a</sup> |
| Demand Response | -                    | 4 <sup>1</sup>              | \$639,935 <sup>1</sup> | \$23,663         | \$634,823 <sup>1</sup>      | 12,911                   | 46,007                          | 7,049                           | 7.7                                        |
| Bus             | -                    | 9 <sup>1</sup>              | \$3,359,660 1          | \$44,465         | \$2,179,474 1               | 53,320                   | 250,319                         | 21,678                          | 6.7                                        |
| Total           |                      | 13                          | \$3,999,595            | \$68,128         | \$2,814,297                 | 66,231                   | 296,326                         | 28,727                          |                                            |