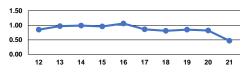

#### Operating Expenses per Operating Expenses per Vehicle Revenue Mile Vehicle Revenue Hour Mode Demand Response \$6.17 \$9.46 Bus Total \$8.23

| cle Revenue I                                          | Mile Vehicle Revenue I | lour                                                         | Mode            | Passenger Trip                       | Vehicle Revenue Mile |
|--------------------------------------------------------|------------------------|--------------------------------------------------------------|-----------------|--------------------------------------|----------------------|
| \$6                                                    | 5.17 \$7               | 5.65                                                         | Demand Response | \$27.72                              | 0.2                  |
| \$9                                                    | 9.46 \$12              | 5.79                                                         | Bus             | \$20.13                              | 0.5                  |
| \$8                                                    | 3.23 \$10              | 6.05                                                         | Total           | \$21.81                              | 0.4                  |
| Unlinked Passenger Trips per Vehicle Revenue Mile: Bus |                        | Operating Expense per Vehicle Revenue Mile: Dema<br>Response |                 | Unlinked Passenger Trips<br>Demand I |                      |
|                                                        |                        |                                                              |                 | 0.30                                 |                      |
|                                                        |                        | 640.00                                                       |                 |                                      |                      |

Operating Expense per Vehicle Revenue Mile: Bus

Service Efficiency

Unlinked Trips per

2.7

6.2

4.9

Vehicle Revenue Hour

Service Effectiveness

Unlinked Trips per

Operating Expenses per Unlinked