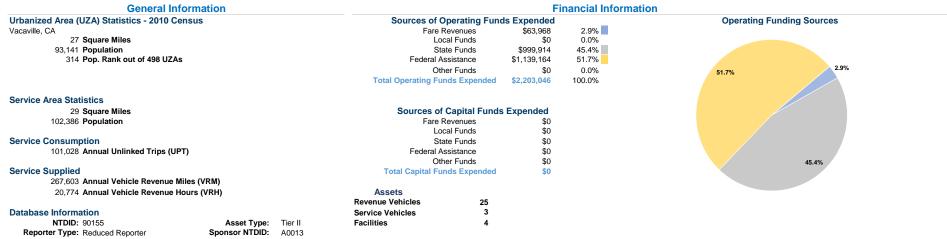

#### Operating Expenses per Operating Expenses per Vehicle Revenue Mile Vehicle Revenue Hour Mode Demand Response \$6.17 \$9.46 Bus Total \$8.23

| cle Revenue I                                          | Mile Vehicle Revenue I | lour                                                         | Mode            | Passenger Trip                       | Vehicle Revenue Mile |
|--------------------------------------------------------|------------------------|--------------------------------------------------------------|-----------------|--------------------------------------|----------------------|
| \$6                                                    | 5.17 \$7               | 5.65                                                         | Demand Response | \$27.72                              | 0.2                  |
| \$9                                                    | 9.46 \$12              | 5.79                                                         | Bus             | \$20.13                              | 0.5                  |
| \$8                                                    | 3.23 \$10              | 6.05                                                         | Total           | \$21.81                              | 0.4                  |
| Unlinked Passenger Trips per Vehicle Revenue Mile: Bus |                        | Operating Expense per Vehicle Revenue Mile: Dema<br>Response |                 | Unlinked Passenger Trips<br>Demand I |                      |
|                                                        |                        |                                                              |                 | 0.30                                 |                      |
|                                                        |                        | 640.00                                                       |                 |                                      |                      |

Operating Expense per Vehicle Revenue Mile: Bus

Service Efficiency

Unlinked Trips per

2.7

6.2

4.9

Vehicle Revenue Hour

Service Effectiveness

Unlinked Trips per

Operating Expenses per Unlinked