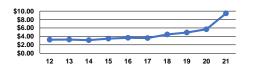

#### Operating Expenses per Operating Expenses per Vehicle Revenue Mile Vehicle Revenue Hour Mode Demand Response \$6.17 \$9.46 Bus Total \$8.23

| cle Revenue I                                          | Mile Vehicle Revenue I | lour                                                         | Mode            | Passenger Trip                       | Vehicle Revenue Mile |
|--------------------------------------------------------|------------------------|--------------------------------------------------------------|-----------------|--------------------------------------|----------------------|
| \$6                                                    | 5.17 \$7               | 5.65                                                         | Demand Response | \$27.72                              | 0.2                  |
| \$9                                                    | 9.46 \$12              | 5.79                                                         | Bus             | \$20.13                              | 0.5                  |
| \$8                                                    | 3.23 \$10              | 6.05                                                         | Total           | \$21.81                              | 0.4                  |
| Unlinked Passenger Trips per Vehicle Revenue Mile: Bus |                        | Operating Expense per Vehicle Revenue Mile: Dema<br>Response |                 | Unlinked Passenger Trips<br>Demand I |                      |
|                                                        |                        |                                                              |                 | 0.30                                 |                      |
|                                                        |                        | 640.00                                                       |                 |                                      |                      |

Operating Expense per Vehicle Revenue Mile: Bus

Service Efficiency

Unlinked Trips per

2.7

6.2

4.9

Vehicle Revenue Hour

Service Effectiveness

Unlinked Trips per

Operating Expenses per Unlinked