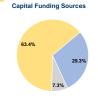

### **Financial Information** Sources of Operating Funds Expended Operating Funding Sources Fares and Directly Generated \$15,262,550 14.5% Local Funds \$1,985,856 1.9% State Funds \$20,512,643 19.5% Federal Assistance \$67,466,889 64.1% **Total Operating Funds Expended** \$105,227,938 100.0% Sources of Capital Funds Expended