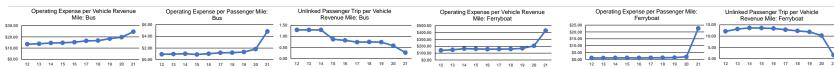

#### **Performance Measures** Service Efficiency Service Effectiveness

| perating Expenses per | Operating Expenses per                                |                                                                                                                                                              | Operating Expenses per                                                                                                                                                                                                          | Operating Expenses per                                                                                                                                                                                                                                                                                | Unlinked Trips per                                                                                                                                                                                                                                                                                                                                                                     | Unlinked Trips per                                                                                                                                                                                                                                                                                                                                                                                                                                       |  |
|-----------------------|-------------------------------------------------------|--------------------------------------------------------------------------------------------------------------------------------------------------------------|---------------------------------------------------------------------------------------------------------------------------------------------------------------------------------------------------------------------------------|-------------------------------------------------------------------------------------------------------------------------------------------------------------------------------------------------------------------------------------------------------------------------------------------------------|----------------------------------------------------------------------------------------------------------------------------------------------------------------------------------------------------------------------------------------------------------------------------------------------------------------------------------------------------------------------------------------|----------------------------------------------------------------------------------------------------------------------------------------------------------------------------------------------------------------------------------------------------------------------------------------------------------------------------------------------------------------------------------------------------------------------------------------------------------|--|
| Vehicle Revenue Mile  | Vehicle Revenue Hour                                  | Mode                                                                                                                                                         | Passenger Mile                                                                                                                                                                                                                  | Unlinked Passenger Trip                                                                                                                                                                                                                                                                               | Vehicle Revenue Mile                                                                                                                                                                                                                                                                                                                                                                   | Vehicle Revenue Hour                                                                                                                                                                                                                                                                                                                                                                                                                                     |  |
| \$9.95                | \$222.84                                              | Demand Response                                                                                                                                              | \$12.21                                                                                                                                                                                                                         | \$146.35                                                                                                                                                                                                                                                                                              | 0.1                                                                                                                                                                                                                                                                                                                                                                                    | 1.5                                                                                                                                                                                                                                                                                                                                                                                                                                                      |  |
| \$428.10              | \$6,685.31                                            | Ferryboat                                                                                                                                                    | \$22.60                                                                                                                                                                                                                         | \$271.55                                                                                                                                                                                                                                                                                              | 1.6                                                                                                                                                                                                                                                                                                                                                                                    | 24.6                                                                                                                                                                                                                                                                                                                                                                                                                                                     |  |
| \$24.66               | \$437.03                                              | Bus                                                                                                                                                          | \$4.83                                                                                                                                                                                                                          | \$91.01                                                                                                                                                                                                                                                                                               | 0.3                                                                                                                                                                                                                                                                                                                                                                                    | 4.8                                                                                                                                                                                                                                                                                                                                                                                                                                                      |  |
| \$32.59               | \$582.87                                              | Total                                                                                                                                                        | \$6.32                                                                                                                                                                                                                          | \$113.36                                                                                                                                                                                                                                                                                              | 0.3                                                                                                                                                                                                                                                                                                                                                                                    | 5.1                                                                                                                                                                                                                                                                                                                                                                                                                                                      |  |
|                       | Vehicle Revenue Mile<br>\$9.95<br>\$428.10<br>\$24.66 | Vehicle Revenue Mile         Vehicle Revenue Hour           \$9.95         \$222.84           \$428.10         \$6,685.31           \$24.66         \$437.03 | Vehicle Revenue Mile         Vehicle Revenue Hour         Mode           \$9.95         \$222.84         Demand Response           \$428.10         \$6,685.31         Ferryboat           \$24.66         \$437.03         Bus | Vehicle Revenue Mile         Vehicle Revenue Hour         Mode         Passenger Mile           \$9.95         \$222.84         Demand Response         \$12.21           \$428.10         \$6,685.31         Ferryboat         \$22.60           \$24.66         \$437.03         Bus         \$4.83 | Vehicle Revenue Mile         Vehicle Revenue Hour         Mode         Passenger Mile         Unlinked Passenger Trip           \$9.95         \$22.84         Demand Response         \$12.21         \$146.35           \$428.10         \$6,685.31         Ferryboat         \$22.60         \$271.55           \$24.66         \$437.03         Bus         \$4.83         \$91.01 | Vehicle Revenue Mile         Vehicle Revenue Hour         Mode         Passenger Mile         Unlinked Passenger Trip         Vehicle Revenue Mile           \$9.95         \$222.84         Demand Response         \$12.21         \$146.35         0.1           \$428.10         \$6,685.31         Ferryboat         \$22.60         \$271.55         1.6           \$24.66         \$437.03         Bus         \$4.83         \$91.01         0.3 |  |