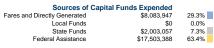

### **Financial Information** Sources of Operating Funds Expended Operating Funding Sources Fares and Directly Generated \$15,262,550 14.5% Local Funds \$1,985,856 1.9% State Funds \$20,512,643 19.5% Federal Assistance \$67,466,889 64.1% **Total Operating Funds Expended** \$105,227,938 100.0% Sources of Capital Funds Expended