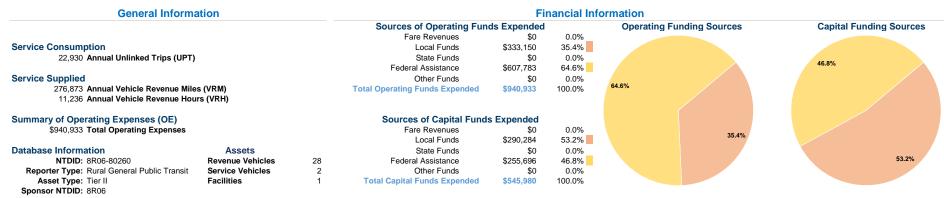

Basin Transit Association 2021 Annual Agency Profile

**Service Effectiveness** 

Unlinked Trips per

0.1

0.1

0.1

Vehicle Revenue Mile

Unlinked Trips per

2.1

2.0

Vehicle Revenue Hour

Operating Expenses per Unlinked

Mode Demand Response

Bus

Total

Passenger Trip

\$54.44

\$39.74

\$41.04

330 E 100 S Roosevelt, Ut 84066-3121

#### Service Efficiency

|                 | Operating Expenses per | Operating Expenses per |
|-----------------|------------------------|------------------------|
| Mode            | Vehicle Revenue Mile   | Vehicle Revenue Hour   |
| Demand Response | \$5.02                 | \$83.75                |
| Bus             | \$3.26                 | \$83.74                |
| Total           | \$3.40                 | \$83.74                |