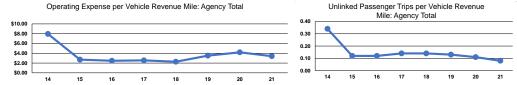

#### Vehicles Operated at Maximum Service

|                 | Directly | Purchased      | Operating | Fare     | Uses of Capital             |        | Annual Vehicle |        |
|-----------------|----------|----------------|-----------|----------|-----------------------------|--------|----------------|--------|
| Mode            | Operated | Transportation | Expenses  | Revenues | Funds Annual Unlinked Trips |        | Revenue Miles  |        |
| Demand Response | 3        | -              | \$110,136 | \$0      | \$320,717                   | 2,023  | 21,925         | 1,315  |
| Bus             | 4        | -              | \$830,797 | \$0      | \$225,263                   | 20,907 | 254,948        | 9,921  |
| Total           | 7        | _              | \$940.933 | \$0      | \$545.980                   | 22.930 | 276.873        | 11.236 |