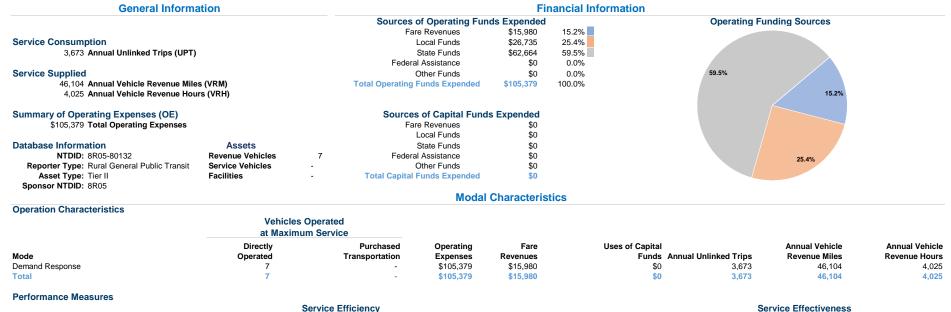

**Operating Expenses** 

Mode

**Total** 

Demand Response

per Unlinked

\$28.69

\$28.69

Passenger Trip

Unlinked Trips per

0.1

0.1

Vehicle Revenue Mile

Unlinked Trips per

0.9

0.9

Vehicle Revenue Hour

Mode

Total

\$2.50 \$2.00

\$1.50

\$1.00

\$0.50 \$0.00

Demand Response

Operating Expense per Vehicle Revenue Mile: Agency Total



Operating Expenses per

Unlinked Passenger Trips per Vehicle Revenue Mile: Agency Total

Vehicle Revenue Hour

\$26.18

\$26.18

Operating Expenses per

Vehicle Revenue Mile

\$2.29

\$2.29

0.08

0.04

0.02

## Performance Measure Targets - 2022

Performance Measure - Asset Type - Target % not in State of Good Repair

Equipment - Automobiles - 100%

Equipment - Trucks and other Rubber Tire Vehicles - 100%

Facility - Administrative / Maintenance Facilities - 0%

Rolling Stock - AO - Automobile - 65%

Rolling Stock - BU - Bus - 45%

Rolling Stock - CU - Cutaway - 45%

Rolling Stock - MV - Minivan - 35%

Rolling Stock - SV - Sports Utility Vehicle - 50%

Rolling Stock - VN - Van - 15%