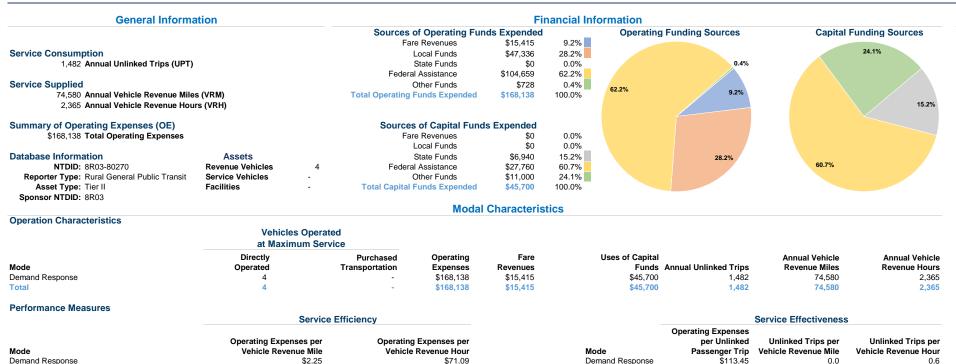

## Golden Valley/Billings County Council On Aging 2021 Annual Agency Profile

\$113.45

0.0

0.6

235 South Central Ave P.O. Box 434 Beach, Nd 58621-4005

Total

\$2.50 \$2.00 \$1.50 \$1.00 \$0.50 \$0.00

\$71.09

Unlinked Passenger Trips per Vehicle Revenue Mile: Agency Total Total

\$2.25

0.08