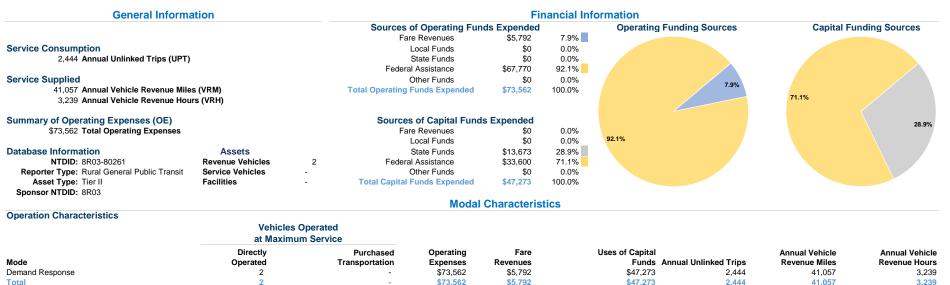

909 5Th Ave P.O. Box 9 Cando, Nd 58324-6116

**Performance Measures** 

Operating Expense per Vehicle Revenue Mile: Agency Total

Mode Demand Response

Total

\$2.50 \$2.00 \$1.50 \$1.00 \$0.50 \$0.00



Service Efficiency

Operating Expenses per

Unlinked Passenger Trips per Vehicle Revenue Mile: Agency Total

Vehicle Revenue Hour

\$22.71

\$22.71

Operating Expenses per

Vehicle Revenue Mile

\$1.79

\$1.79

## Service Effectiveness

| Mode Demand Response | Operating Expenses<br>per Unlinked<br>Passenger Trip<br>\$30.10 | Unlinked Trips per<br>Vehicle Revenue Mile<br>0.1 | Unlinked Trips per<br>Vehicle Revenue Hour<br>0.8 |
|----------------------|-----------------------------------------------------------------|---------------------------------------------------|---------------------------------------------------|
| Total                | \$30.10                                                         | 0.1                                               | 0.8