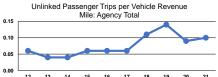

### Service Effectiveness

|                 | Operating Expenses             | Unlinked Tring yes                         | Unlinked Tring yes                         |
|-----------------|--------------------------------|--------------------------------------------|--------------------------------------------|
| Mode            | per Unlinked<br>Passenger Trip | Unlinked Trips per<br>Vehicle Revenue Mile | Unlinked Trips per<br>Vehicle Revenue Hour |
| Demand Response | \$87.11                        | 0.1                                        | 1.4                                        |
| Total           | \$87.11                        | 0.1                                        | 1.4                                        |