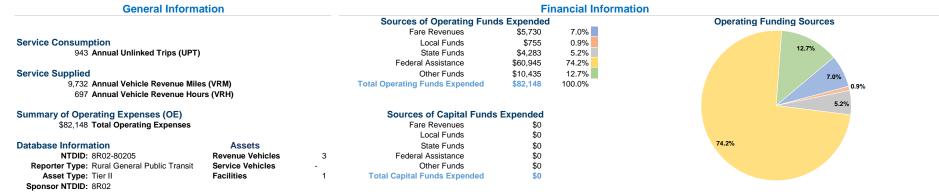

# **Vehicles Operated**

at Maximum Service

|                 | Directly | Purchased      | Operating | Fare     | Uses of Capital            | Annual Vehicle  | Annual Vehicle |
|-----------------|----------|----------------|-----------|----------|----------------------------|-----------------|----------------|
| Mode            | Operated | Transportation | Expenses  | Revenues | Funds Annual Unlinked Trip | s Revenue Miles | Revenue Hours  |
| Demand Response | 3        | -              | \$82,148  | \$5,730  | \$0 94                     | 9,732           | 697            |
| Total           | 3        | -              | \$82,148  | \$5,730  | \$0 94                     | 9,732           | 697            |

Rolling Stock - VN - Van - 40%

| Operation Characteristics |  |
|---------------------------|--|
|---------------------------|--|

Operating Expense per Vehicle Revenue Mile: Agency Total

| Fur |     | Annual Unlinked Trips |
|-----|-----|-----------------------|
|     | \$0 | 943                   |
|     | \$0 | 943                   |

### Service Effectiveness

|                 | Operating Expenses             | Unlinked Tring yes                         | Unlinked Tring yes                         |
|-----------------|--------------------------------|--------------------------------------------|--------------------------------------------|
| Mode            | per Unlinked<br>Passenger Trip | Unlinked Trips per<br>Vehicle Revenue Mile | Unlinked Trips per<br>Vehicle Revenue Hour |
| Demand Response | \$87.11                        | 0.1                                        | 1.4                                        |
| Total           | \$87.11                        | 0.1                                        | 1.4                                        |