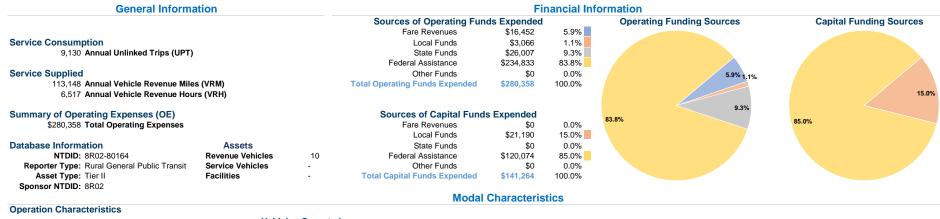

## at Maximum Service

|                 | Directly | Purchased      | Operating | Fare     | Uses of Capital |              | Annual Vehicle | Annual Vehicle |
|-----------------|----------|----------------|-----------|----------|-----------------|--------------|----------------|----------------|
| Mode            | Operated | Transportation | Expenses  | Revenues | Funds Annual Ur | linked Trips | Revenue Miles  | Revenue Hours  |
| Demand Response | 10       | -              | \$280,358 | \$16,452 | \$141,264       | 9,130        | 113,148        | 6,517          |
| Total           | 10       | -              | \$280,358 | \$16,452 | \$141,264       | 9,130        | 113,148        | 6,517          |

#### **Performance Measures**

#### Service Efficiency

|                 | Operating Expenses per | Operating Expenses per |
|-----------------|------------------------|------------------------|
| Mode            | Vehicle Revenue Mile   | Vehicle Revenue Hour   |
| Demand Response | \$2.48                 | \$43.02                |
| Total           | \$2.48                 | \$43.02                |