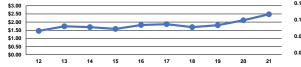

#### Service Efficiency

|                 | Operating Expenses per | Operating Expenses per |
|-----------------|------------------------|------------------------|
| Mode            | Vehicle Revenue Mile   | Vehicle Revenue Hour   |
| Demand Response | \$2.48                 | \$43.02                |
| Total           | \$2.48                 | \$43.02                |

Operating Expense per Vehicle Revenue Mile: Agency Total

Unlinked Passenger Trips per Vehicle Revenue