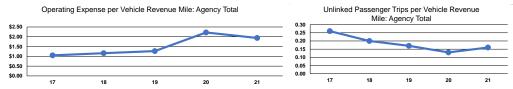

# Service Efficiency

#### Operating Expenses per Operating Expenses per Mode Vehicle Revenue Mile Vehicle Revenue Hour Demand Response \$2.39 \$18.54 \$1.89 Bus \$55.60 Total \$1.94 \$44.85