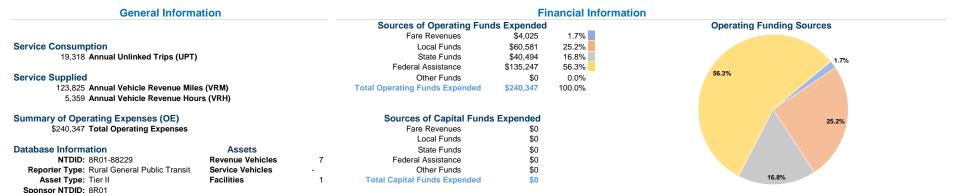

### **Vehicles Operated** at Maximum Service

| Mode            | Directly<br>Operated | Purchased<br>Transportation | Operating<br>Expenses | Fare<br>Revenues | Uses of Capital<br>Funds Annual Unli | nked Trips | Annual Vehicle<br>Revenue Miles | Annual Vehicle<br>Revenue Hours |
|-----------------|----------------------|-----------------------------|-----------------------|------------------|--------------------------------------|------------|---------------------------------|---------------------------------|
| Demand Response | 1                    | -                           | \$28,806              | \$1,522          | \$0                                  | 6,252      | 12,052                          | 1,554                           |
| Bus             | 4                    | -                           | \$211,541             | \$2,503          | \$0                                  | 13,066     | 111,773                         | 3,805                           |
| Total           | 5                    | -                           | \$240,347             | \$4,025          | \$0                                  | 19,318     | 123,825                         | 5,359                           |