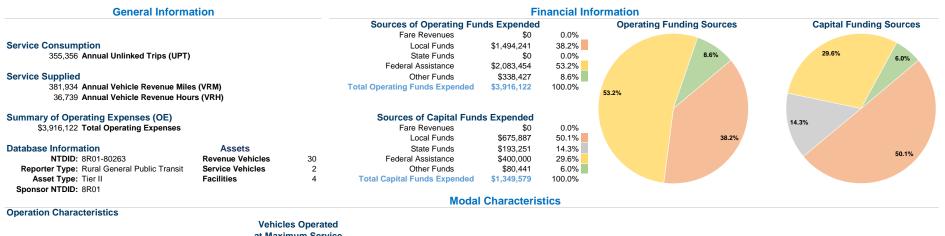

| Mode  | Directly<br>Operated | Purchased<br>Transportation | Operating<br>Expenses | Fare<br>Revenues | Uses of Capital<br>Funds Annual U | nlinked Trins | Annual Vehicle<br>Revenue Miles | Annual Vehicle<br>Revenue Hours |
|-------|----------------------|-----------------------------|-----------------------|------------------|-----------------------------------|---------------|---------------------------------|---------------------------------|
| Bus   | 24                   | -                           | \$3,916,122           | \$0              | \$1,349,579                       | 355,356       | 381,934                         | 36,739                          |
| Total | 24                   | -                           | \$3,916,122           | \$0              | \$1,349,579                       | 355,356       | 381,934                         | 36,739                          |