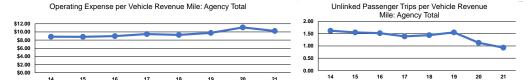

## Service Efficiency

|       |                        |                        |       | Operating Expenses |                      |
|-------|------------------------|------------------------|-------|--------------------|----------------------|
|       | Operating Expenses per | Operating Expenses per |       | per Unlinked       | Unlinked Trips per   |
| Mode  | Vehicle Revenue Mile   | Vehicle Revenue Hour   | Mode  | Passenger Trip     | Vehicle Revenue Mile |
| Bus   | \$10.25                | \$106.59               | Bus   | \$11.02            | 0.9                  |
| Total | \$10.25                | \$106.59               | Total | \$11.02            | 0.9                  |