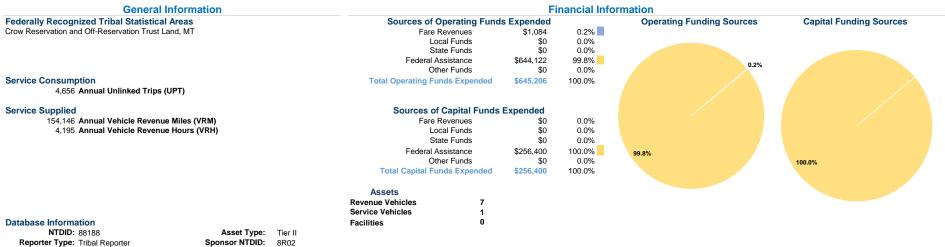

## **Vehicles Operated** at Maximum Service

|                 | at maximum           | 1 001 1100                  |                       |                  |                             |                          |                                 |                                 |                                            |
|-----------------|----------------------|-----------------------------|-----------------------|------------------|-----------------------------|--------------------------|---------------------------------|---------------------------------|--------------------------------------------|
| Mode            | Directly<br>Operated | Purchased<br>Transportation | Operating<br>Expenses | Fare<br>Revenues | Uses of<br>Capital<br>Funds | Annual<br>Unlinked Trips | Annual Vehicle<br>Revenue Miles | Annual Vehicle<br>Revenue Hours | Average Fleet Age<br>in Years <sup>a</sup> |
| Demand Response | -                    | <u>-</u>                    | \$0                   | \$0              | \$0                         | 0                        | 0                               | 0                               | 9.5                                        |
| Bus             | 4                    | -                           | \$645,206             | \$1,084          | \$256,400                   | 4,656                    | 154,146                         | 4,195                           | 4.7                                        |
| Total           | 4                    | -                           | \$645,206             | \$1,084          | \$256,400                   | 4,656                    | 154,146                         | 4,195                           |                                            |

## **Performance Measures**

|                 | Operating Expenses per | Operating Expenses per |  |  |  |  |
|-----------------|------------------------|------------------------|--|--|--|--|
| Mode            | Vehicle Revenue Mile   | Vehicle Revenue Hour   |  |  |  |  |
| Demand Response | \$0.00                 | \$0.00                 |  |  |  |  |
| Bus             | \$4.19                 | \$153.80               |  |  |  |  |
| Total           | \$4.19                 | \$153.80               |  |  |  |  |