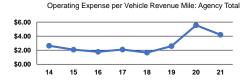

## **Performance Measures**

|                 | Operating Expenses per | Operating Expenses per |  |  |  |  |
|-----------------|------------------------|------------------------|--|--|--|--|
| Mode            | Vehicle Revenue Mile   | Vehicle Revenue Hour   |  |  |  |  |
| Demand Response | \$0.00                 | \$0.00                 |  |  |  |  |
| Bus             | \$4.19                 | \$153.80               |  |  |  |  |
| Total           | \$4.19                 | \$153.80               |  |  |  |  |