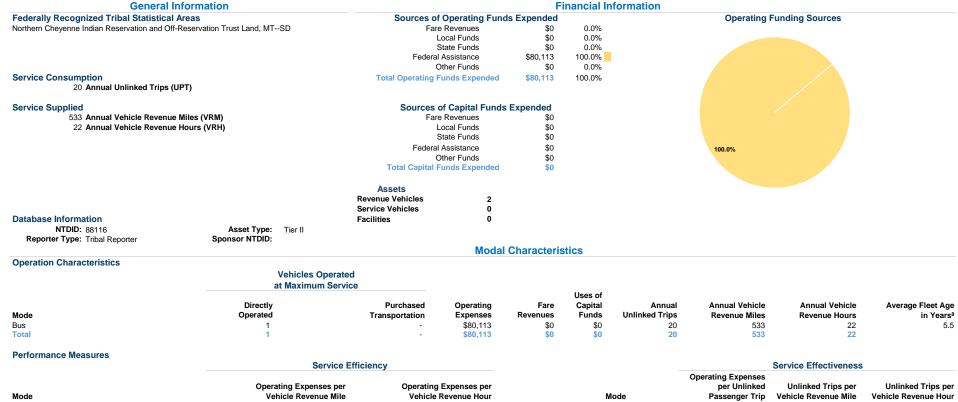

P.O. Box 128

Lame Deer, Mt 59043-0128



\$3.641.50

\$3,641.50

\$150.31

\$150.31

0.15

0.10

0.05

0.00

Unlinked Passenger Trips per Vehicle Revenue Mile: Agency Total

> 17 18 19

\$4.005.65

\$4,005.65

0.0

0.0

0.9

0.9

Bus

Total

## Notes:

Bus

Total

\$200.00

\$150.00

\$100.00

\$50.00 \$0.00

<sup>a</sup>Demand Response - Taxi (DR/TX) and non-dedicated fleets do not report fleet age data.

17

18 19 20

Operating Expense per Vehicle Revenue Mile: Agency Total

## **Performance Measure Targets - 2022**

Performance Measure - Asset Type - Target % not in State of Good Repair Facility - Administrative / Maintenance Facilities - 0%

Mr. Reginald Killsnight

406-477-8979

Rolling Stock - CU - Cutaway - 0%

Rolling Stock - MV - Minivan - 0%