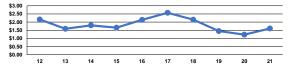

#### Service Efficiency

| Mode<br>Demand Response | Operating Expenses per<br>Vehicle Revenue Mile<br>\$1.61 | Operating Expenses per<br>Vehicle Revenue Hour<br>\$45.99 |
|-------------------------|----------------------------------------------------------|-----------------------------------------------------------|
| Total                   | \$1.61                                                   | \$45.99                                                   |