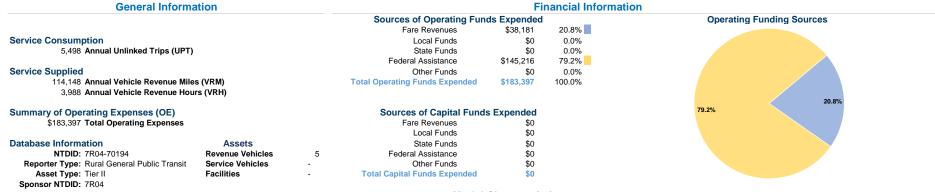

# **Vehicles Operated**

at Maximum Service

|                 | Directly | Purchased      | Operating | Fare     | Uses of Capital             | Annual Vehicle | Annual Vehicle |
|-----------------|----------|----------------|-----------|----------|-----------------------------|----------------|----------------|
| Mode            | Operated | Transportation | Expenses  | Revenues | Funds Annual Unlinked Trips | Revenue Miles  | Revenue Hours  |
| Demand Response | 4        | -              | \$183,397 | \$38,181 | \$0 5,498                   | 114,148        | 3,988          |
| Total           | 4        | -              | \$183,397 | \$38,181 | \$0 5,498                   | 114,148        | 3,988          |

#### Service Efficiency

| Mode<br>Demand Response | Operating Expenses per<br>Vehicle Revenue Mile<br>\$1.61 | Operating Expenses per<br>Vehicle Revenue Hour<br>\$45.99 |
|-------------------------|----------------------------------------------------------|-----------------------------------------------------------|
| Total                   | \$1.61                                                   | \$45.99                                                   |

Operating Expenses per Unlinked Unlinked Trips per Unlinked Trips per Passenger Trip Vehicle Revenue Mile Vehicle Revenue Hour Mode Demand Response \$33.36 0.0 Total \$33.36 0.0

Service Effectiveness