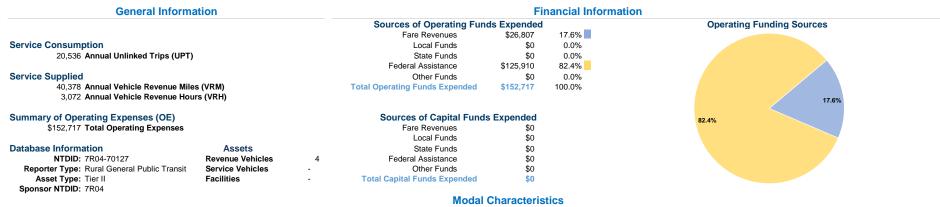

## **Vehicles Operated** at Maximum Service

|                 | Directly | Purchased      | Operating | Fare     | Uses of Capital |  |
|-----------------|----------|----------------|-----------|----------|-----------------|--|
| Mode            | Operated | Transportation | Expenses  | Revenues | Funds A         |  |
| Demand Response | 3        | · -            | \$152,717 | \$26,807 | \$0             |  |
| Total           | 3        | _              | \$152,717 | \$26.807 | \$0             |  |

### Service Efficiency

|                 |                        |                        |                 | Operating Expenses |                      |                      |  |
|-----------------|------------------------|------------------------|-----------------|--------------------|----------------------|----------------------|--|
|                 | Operating Expenses per | Operating Expenses per |                 | per Unlinked       | Unlinked Trips per   | Unlinked Trips per   |  |
| Mode            | Vehicle Revenue Mile   | Vehicle Revenue Hour   | Mode            | Passenger Trip     | Vehicle Revenue Mile | Vehicle Revenue Hour |  |
| Demand Response | \$3.78                 | \$49.71                | Demand Response | \$7.44             | 0.5                  | 6.7                  |  |
| Total           | \$3.78                 | \$49.71                | Total           | \$7.44             | 0.5                  | 6.7                  |  |
|                 |                        |                        |                 |                    |                      |                      |  |