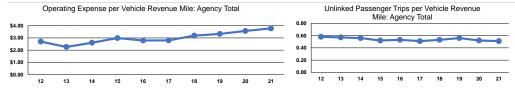

### Service Efficiency

|                 |                        |                        |                 | Operating Expenses |                      |                      |  |
|-----------------|------------------------|------------------------|-----------------|--------------------|----------------------|----------------------|--|
|                 | Operating Expenses per | Operating Expenses per |                 | per Unlinked       | Unlinked Trips per   | Unlinked Trips per   |  |
| Mode            | Vehicle Revenue Mile   | Vehicle Revenue Hour   | Mode            | Passenger Trip     | Vehicle Revenue Mile | Vehicle Revenue Hour |  |
| Demand Response | \$3.78                 | \$49.71                | Demand Response | \$7.44             | 0.5                  | 6.7                  |  |
| Total           | \$3.78                 | \$49.71                | Total           | \$7.44             | 0.5                  | 6.7                  |  |
|                 |                        |                        |                 |                    |                      |                      |  |