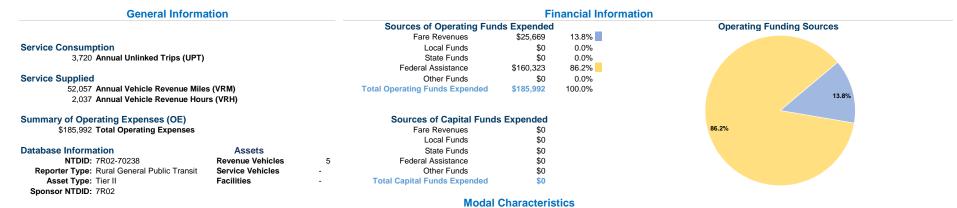

# **Vehicles Operated**

at Maximum Service

|                 | Directly | Purchased      | Operating | Fare     | Uses of Capital      |         | Annual Vehicle | Annual Vehicle |
|-----------------|----------|----------------|-----------|----------|----------------------|---------|----------------|----------------|
| Mode            | Operated | Transportation | Expenses  | Revenues | Funds Annual Unlinke | d Trips | Revenue Miles  | Revenue Hours  |
| Demand Response | 5        | -              | \$185,992 | \$25,669 | \$0                  | 3,720   | 52,057         | 2,037          |
| Total           | 5        | -              | \$185,992 | \$25,669 | <b>\$0</b>           | 3,720   | 52,057         | 2,037          |

#### Service Efficiency

| Mode            | Operating Expenses per<br>Vehicle Revenue Mile | Operating Expenses per<br>Vehicle Revenue Hour |
|-----------------|------------------------------------------------|------------------------------------------------|
| Demand Response | \$3.57                                         | \$91.31                                        |
| Total           | \$3.57                                         | <b>\$91.3</b> 1                                |