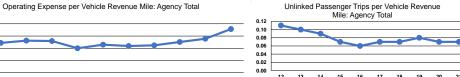

#### Service Efficiency

| Mode            | Operating Expenses per<br>Vehicle Revenue Mile | Operating Expenses per<br>Vehicle Revenue Hour |
|-----------------|------------------------------------------------|------------------------------------------------|
| Demand Response | \$3.57                                         | \$91.31                                        |
| Total           | \$3.57                                         | <b>\$91.3</b> 1                                |

Unlinked Passenger Trips per Vehicle Revenue