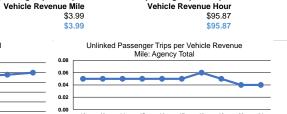

## Service Effectiveness

| Mode Demand Response | Operating Expenses<br>per Unlinked<br>Passenger Trip<br>\$97.67<br>\$97.67 | Unlinked Trips per<br>Vehicle Revenue Mile<br>0.0 | Unlinked Trips per<br>Vehicle Revenue Hour<br>1.0 |
|----------------------|----------------------------------------------------------------------------|---------------------------------------------------|---------------------------------------------------|
| Total                | \$97.67                                                                    | 0.0                                               | 1.0                                               |