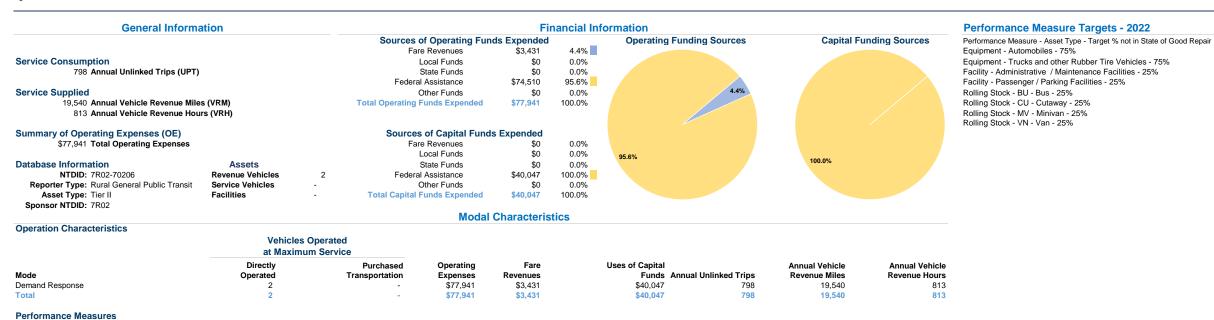

Kingman County Council on Aging 2021 Annual Agency Profile

120 N Spruce St Stop 1 P.O. Box 788 Kingman, Ks 67068-1671

> Mode Demand Response

Total

\$5.00 \$4.00 \$3.00 \$2.00 \$1.00 \$0.00 Operating Expense per Vehicle Revenue Mile: Agency Total

Operating Expenses per

Service Efficiency

Operating Expenses per