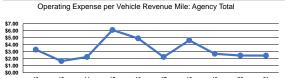

### Service Efficiency

 
 Operating Expenses per Vehicle Revenue Mile \$2.44
 Operating Expenses per Vehicle Revenue Hour \$25.00

 \$2.44
 \$25.00

 \$2.44
 \$25.00

|                 | Service Effectiveness                                |                                            |                                            |  |
|-----------------|------------------------------------------------------|--------------------------------------------|--------------------------------------------|--|
| Mode            | Operating Expenses<br>per Unlinked<br>Passenger Trip | Unlinked Trips per<br>Vehicle Revenue Mile | Unlinked Trips per<br>Vehicle Revenue Hour |  |
| Demand Response | \$8.71                                               | 0.3                                        | 2.9                                        |  |
| Total           | \$8.71                                               | 0.3                                        | 2.9                                        |  |