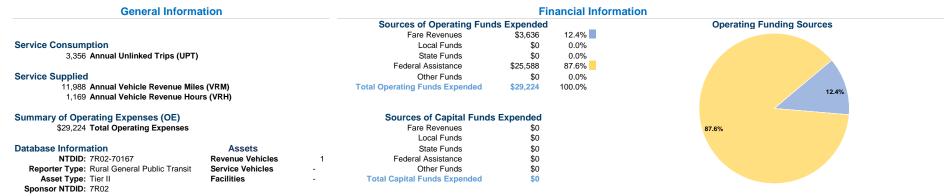

### Ellsworth County Council on Aging 2021 Annual Agency Profile

### Vehicles Operated at Maximum Service

| Uses of Capital |                       | Annual Vehicle | Annual Vehicle |
|-----------------|-----------------------|----------------|----------------|
| Funds           | Annual Unlinked Trips | Revenue Miles  | Revenue Hours  |
| \$0             | 3,356                 | 11,988         | 1,169          |
| \$0             | 3.356                 | 11.988         | 1.169          |

#### **Performance Measures**

Demand Response

Total

### Service Efficiency

 
 Operating Expenses per Vehicle Revenue Mile \$2.44
 Operating Expenses per Vehicle Revenue Hour \$25.00

 \$2.44
 \$25.00

 \$2.44
 \$25.00

|                 | Service Effectiveness                                |                                            |                                            |  |
|-----------------|------------------------------------------------------|--------------------------------------------|--------------------------------------------|--|
| Mode            | Operating Expenses<br>per Unlinked<br>Passenger Trip | Unlinked Trips per<br>Vehicle Revenue Mile | Unlinked Trips per<br>Vehicle Revenue Hour |  |
| Demand Response | \$8.71                                               | 0.3                                        | 2.9                                        |  |
| Total           | \$8.71                                               | 0.3                                        | 2.9                                        |  |