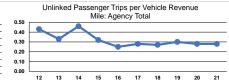

### Service Efficiency

 
 Operating Expenses per Vehicle Revenue Mile \$2.44
 Operating Expenses per Vehicle Revenue Hour \$25.00

 \$2.44
 \$25.00

 \$2.44
 \$25.00

|                 | Service Effectiveness                                |                                            |                                            |  |
|-----------------|------------------------------------------------------|--------------------------------------------|--------------------------------------------|--|
| Mode            | Operating Expenses<br>per Unlinked<br>Passenger Trip | Unlinked Trips per<br>Vehicle Revenue Mile | Unlinked Trips per<br>Vehicle Revenue Hour |  |
| Demand Response | \$8.71                                               | 0.3                                        | 2.9                                        |  |
| Total           | \$8.71                                               | 0.3                                        | 2.9                                        |  |