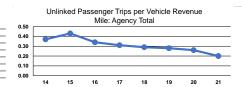

### Service Effectiveness

| Mode            | Operating Expenses<br>per Unlinked<br>Passenger Trip | Unlinked Trips per<br>Vehicle Revenue Mile | Unlinked Trips per<br>Vehicle Revenue Hour |
|-----------------|------------------------------------------------------|--------------------------------------------|--------------------------------------------|
| Demand Response | \$32.46                                              | 0.1                                        | 1.8                                        |
| Bus             | \$9.77                                               | 0.4                                        | 4.9                                        |
| Total           | \$14.64                                              | 0.2                                        | 3.6                                        |