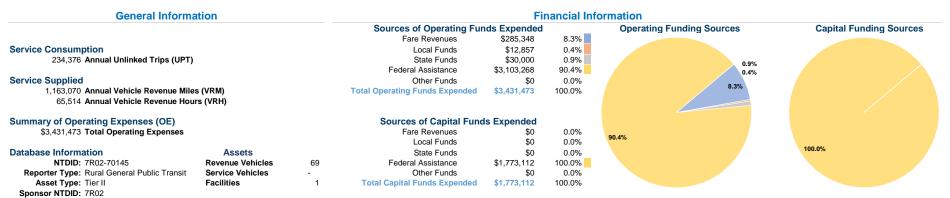

# **Vehicles Operated**

at Maximum Service

| Mode            | Directly<br>Operated | Purchased<br>Transportation | Operating<br>Expenses | Fare<br>Revenues | Uses of Capital<br>Funds Annual | Unlinked Trips | Annual Vehicle<br>Revenue Miles | Annual Vehicle<br>Revenue Hours |
|-----------------|----------------------|-----------------------------|-----------------------|------------------|---------------------------------|----------------|---------------------------------|---------------------------------|
| Demand Response | 31                   | -                           | \$1,633,256           | \$238,418        | \$490,295                       | 50,309         | 655,142                         | 28,130                          |
| Bus             | 20                   | -                           | \$1,798,217           | \$46,930         | \$1,282,817                     | 184,067        | 507,928                         | 37,384                          |
| Total           | 51                   | _                           | \$3,431,473           | \$285.348        | \$1,773,112                     | 234.376        | 1.163.070                       | 65.514                          |

## Service Efficiency

Operating Expenses per Operating Expenses per Mode Vehicle Revenue Mile Vehicle Revenue Hour Demand Response \$2.49 \$58.06 \$3.54 \$48.10 \$2.95 \$52.38

### Service Effectiveness

| Mode            | Operating Expenses<br>per Unlinked<br>Passenger Trip | Unlinked Trips per<br>Vehicle Revenue Mile | Unlinked Trips per<br>Vehicle Revenue Hour |
|-----------------|------------------------------------------------------|--------------------------------------------|--------------------------------------------|
| Demand Response | \$32.46                                              | 0.1                                        | 1.8                                        |
| Bus             | \$9.77                                               | 0.4                                        | 4.9                                        |
| Total           | \$14.64                                              | 0.2                                        | 3.6                                        |