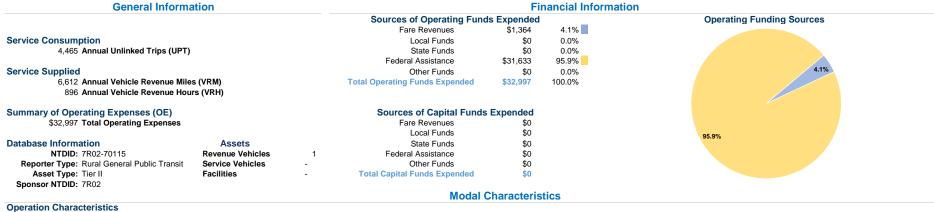

# **Vehicles Operated**

at Maximum Service

| Mode            | Directly<br>Operated | Purchased<br>Transportation | Operating<br>Expenses | Fare<br>Revenues | Uses of Capital Funds Annual Unlinked | Annual Vehicle Trips Revenue Miles |     |
|-----------------|----------------------|-----------------------------|-----------------------|------------------|---------------------------------------|------------------------------------|-----|
| Demand Response | 1                    | -                           | \$32,997              | \$1,364          | \$0                                   | 4,465 6,612                        | 896 |
| Total           | 1                    | -                           | \$32,997              | \$1,364          | \$0                                   | 4,465 6,612                        | 896 |

#### Service Efficiency

|                 | Operating Expenses per | Operating Expenses per |
|-----------------|------------------------|------------------------|
| Mode            | Vehicle Revenue Mile   | Vehicle Revenue Hour   |
| Demand Response | \$4.99                 | \$36.83                |
| Total           | \$4.99                 | \$36.83                |