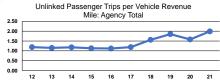

#### Service Effectiveness

|                 | Operating Expenses<br>per Unlinked | Unlinked Tring yes                         | Unlinked Tring nor                         |
|-----------------|------------------------------------|--------------------------------------------|--------------------------------------------|
| Mode            | Passenger Trip                     | Unlinked Trips per<br>Vehicle Revenue Mile | Unlinked Trips per<br>Vehicle Revenue Hour |
| Demand Response | \$5.33                             | 2.0                                        | 15.0                                       |
| Total           | \$5.33                             | 2.0                                        | 15.0                                       |