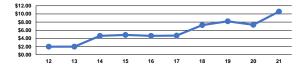

#### Service Efficiency

|                 | Operating Expenses per | Operating Expenses pe |  |
|-----------------|------------------------|-----------------------|--|
| Mode            | Vehicle Revenue Mile   | Vehicle Revenue Hou   |  |
| Demand Response | \$10.58                | \$79.7                |  |
| Total           | \$10.58                | \$79.7                |  |