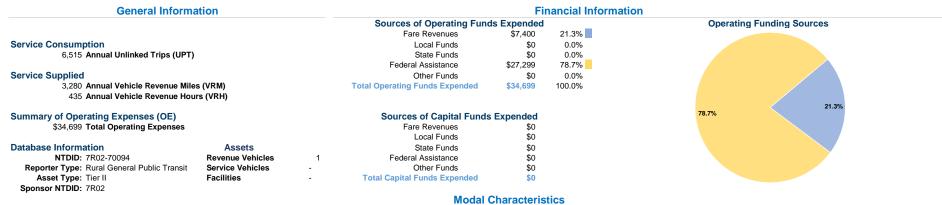

## **Performance Measures**

Demand Response Total

Mode

#### Service Efficiency

|                 | Operating Expenses per | Operating Expenses pe |  |
|-----------------|------------------------|-----------------------|--|
| Mode            | Vehicle Revenue Mile   | Vehicle Revenue Hou   |  |
| Demand Response | \$10.58                | \$79.7                |  |
| Total           | \$10.58                | \$79.7                |  |

#### Service Effectiveness

|                 | Operating Expenses<br>per Unlinked | Unlinked Tring yes                         | Unlinked Tring nor                         |
|-----------------|------------------------------------|--------------------------------------------|--------------------------------------------|
| Mode            | Passenger Trip                     | Unlinked Trips per<br>Vehicle Revenue Mile | Unlinked Trips per<br>Vehicle Revenue Hour |
| Demand Response | \$5.33                             | 2.0                                        | 15.0                                       |
| Total           | \$5.33                             | 2.0                                        | 15.0                                       |