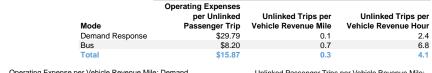

## Mode Operating Expenses per Vehicle Revenue Mile Vehicle Revenue Hour Demand Response \$4.09 \$71.44 Bus \$5.88 \$\$5.68

Directly

Operated

Operating Expense per Vehicle Revenue Mile: Bus

Service Efficiency