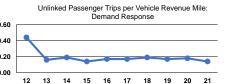

ehicles 0 NTDID: 70040 Facilities Asset Type: Tier II 2 Reporter Type: Reduced Reporter Sponsor NTDID: **Modal Characteristics Operation Characteristics Vehicles Operated** at Maximum Service Uses of

Operating

Expenses

\$798,705

\$398,754

\$65.29

\$1,197,459

Fare

Revenues

\$78,768

\$51,143

\$129,911

Capital

Funds

\$210,033

\$110,346

\$320.379

Annual

26,808

48,638

75.446

Unlinked Trips

## Demand Response Bus

**Performance Measures** 

Mode

Total

Total

## Mode Operating Expenses per Vehicle Revenue Mile Vehicle Revenue Hour Demand Response \$4.09 \$71.44 Bus \$5.88 \$\$5.68

Directly

Operated

Operating Expense per Vehicle Revenue Mile: Bus





Service Efficiency

\$4.55

Purchased

Transportation



Annual Vehicle

**Revenue Miles** 

195,371

67,767

263,138





**Annual Vehicle** 

**Revenue Hours** 

Service Effectiveness

11,180

7,161

18,341

Average Fleet Age

in Yearsa

4.0

3.7

## Notes:

aDemand Response - Taxi (DR/TX) and non-dedicated fleets do not report fleet age data.