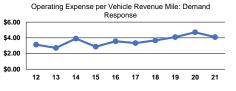

## Mode Operating Expenses per Vehicle Revenue Mile Vehicle Revenue Hour Demand Response \$4.09 \$71.44 Bus \$5.88 \$\$5.68

Directly

Operated

Operating Expense per Vehicle Revenue Mile: Bus

Service Efficiency