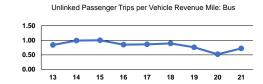

Revenue Miles (VRM) 18,341 Annual Vehicle Revenue Hours (VRH) Assets Revenue Vehicles 19 **Database Information** Service Vehicles 0 NTDID: 70040 Facilities Asset Type: Tier II 2 Reporter Type: Reduced Reporter Sponsor NTDID: **Modal Characteristics Operation Characteristics Vehicles Operated** at Maximum Service Uses of

Operating

Expenses

\$798,705

\$398,754

\$65.29

\$1,197,459

Fare

Revenues

\$78,768

\$51,143

\$129,911

Capital

Funds

\$210,033

\$110,346

\$320.379

Annual

26,808

48,638

75.446

Unlinked Trips

## Demand Response Bus

**Performance Measures** 

Mode

Total

Total

## Mode Operating Expenses per Vehicle Revenue Mile Vehicle Revenue Hour Demand Response \$4.09 \$71.44 Bus \$5.88 \$\$5.68

Directly

Operated

Operating Expense per Vehicle Revenue Mile: Bus





Service Efficiency

\$4.55

Purchased

Transportation



Annual Vehicle

**Revenue Miles** 

195,371

67,767

263,138





**Annual Vehicle** 

**Revenue Hours** 

Service Effectiveness

11,180

7,161

18,341

Average Fleet Age

in Yearsa

4.0

3.7

## Notes:

aDemand Response - Taxi (DR/TX) and non-dedicated fleets do not report fleet age data.