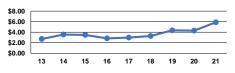

## Mode Operating Expenses per Vehicle Revenue Mile Vehicle Revenue Hour Demand Response \$4.09 \$71.44 Bus \$5.88 \$\$5.68

Directly

Operated

Operating Expense per Vehicle Revenue Mile: Bus

Service Efficiency