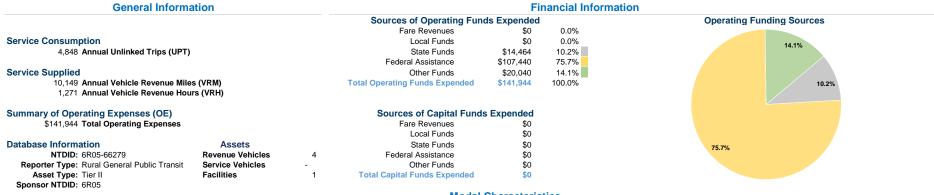

#### **Vehicles Operated** at Maximum Service

|                 | at maximum | 1 001 1100     |           |            |                 |                |                |                |
|-----------------|------------|----------------|-----------|------------|-----------------|----------------|----------------|----------------|
|                 | Directly   | Purchased      | Operating | Fare       | Uses of Capital |                | Annual Vehicle | Annual Vehicle |
| Mode            | Operated   | Transportation | Expenses  | Revenues   | Funds Annual L  | Inlinked Trips | Revenue Miles  | Revenue Hours  |
| Demand Response | -          | 3              | \$141,944 | \$0        | \$0             | 4,848          | 10,149         | 1,271          |
| Total           | -          | 3              | \$141,944 | <b>\$0</b> | \$0             | 4,848          | 10,149         | 1,271          |

## Service Efficiency

|         | ked Unlinked Trips po | Operating Expenses<br>per Unlinked<br>Passenger Trip | Mode            |  |
|---------|-----------------------|------------------------------------------------------|-----------------|--|
| 0.5 3.8 |                       | \$29.28                                              | Demand Response |  |
| 0.5 3.8 | .28 0                 | \$29.28                                              | Total           |  |
|         |                       |                                                      | ·               |  |