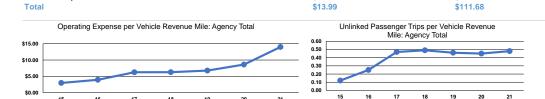

Operating Expenses per

Vehicle Revenue Hour

\$111.68

Service Effectiveness

Operating Expenses per

Vehicle Revenue Mile

\$13.99