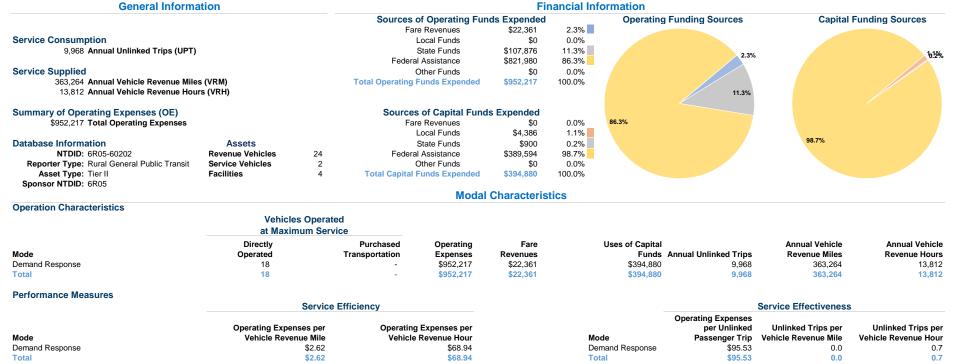

Operating Expense per Vehicle Revenue Mile: Agency Total

Aspermont Small Business Development Center, Inc. 2021 Annual Agency Profile

9660 Us Hwy 83 S Aspermont, Tx 79502-2220

\$3.50 \$3.00 \$2.50 \$2.00 \$1.50

\$1.00 \$0.50 \$0.00



Unlinked Passenger Trips per Vehicle Revenue Mile: Agency Total

0.02

0.01

## Performance Measure Targets - 2022

Performance Measure - Asset Type - Target % not in State of Good Repair

Equipment - Automobiles - 15%

Equipment - Trucks and other Rubber Tire Vehicles - 15%

Facility - Administrative / Maintenance Facilities - 15%

Facility - Passenger / Parking Facilities - 15%

Rolling Stock - AO - Automobile - 15%

Rolling Stock - BU - Bus - 15%

Rolling Stock - CU - Cutaway - 15%

Rolling Stock - MV - Minivan - 15%

Rolling Stock - SV - Sports Utility Vehicle - 15%

Rolling Stock - VN - Van - 15%