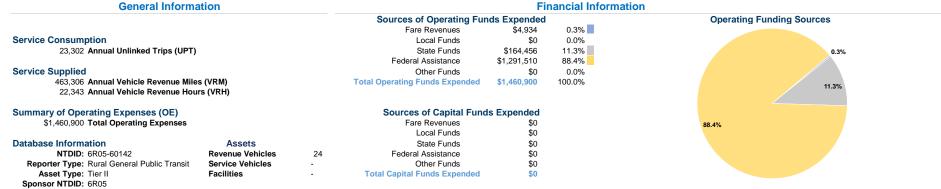

### **Vehicles Operated** at Maximum Service

|                 | at maximum service |                |             |          |                 |                       |                |                |
|-----------------|--------------------|----------------|-------------|----------|-----------------|-----------------------|----------------|----------------|
|                 | Directly           | Purchased      | Operating   | Fare     | Uses of Capital |                       | Annual Vehicle | Annual Vehicle |
| Mode            | Operated           | Transportation | Expenses    | Revenues | Funds           | Annual Unlinked Trips | Revenue Miles  | Revenue Hours  |
| Demand Response | 21                 | -              | \$1,460,900 | \$4,934  | \$0             | 23,302                | 463,306        | 22,343         |
| Total           | 21                 | -              | \$1,460,900 | \$4,934  | \$0             | 23,302                | 463,306        | 22,343         |