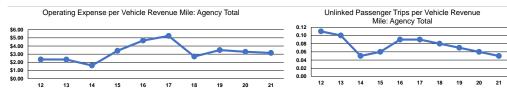

#### Service Efficiency

|                 | Service Eff            | ficiency               |                  | Service Effectiveness |                      |                      |
|-----------------|------------------------|------------------------|------------------|-----------------------|----------------------|----------------------|
|                 |                        |                        | Operating Expens |                       |                      |                      |
|                 | Operating Expenses per | Operating Expenses per |                  | per Unlinked          | Unlinked Trips per   | Unlinked Trips per   |
| Mode            | Vehicle Revenue Mile   | Vehicle Revenue Hour   | Mode             | Passenger Trip        | Vehicle Revenue Mile | Vehicle Revenue Hour |
| Demand Response | \$3.15                 | \$65.39                | Demand Response  | \$62.69               | 0.1                  | 1.0                  |
| Total           | \$3.15                 | \$65.39                | Total            | \$62.69               | 0.1                  | 1.0                  |