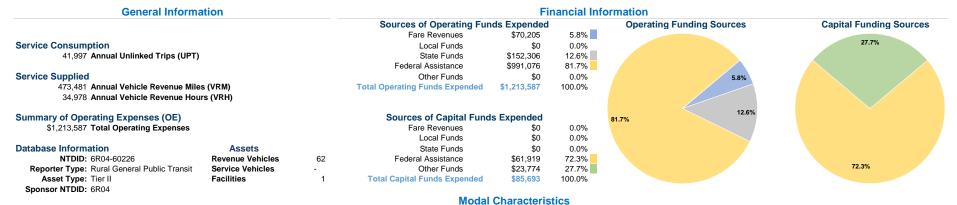

#### at Maximum Service

Directly Operating Fare **Uses of Capital Annual Vehicle Annual Vehicle** Purchased Funds Annual Unlinked Trips Mode Operated Transportation Expenses Revenues Revenue Miles Revenue Hours Demand Response 40 \$1,213,587 \$70,205 \$85,693 41,997 473,481 34,978 40 \$1,213,587 \$70,205 \$85,693 41.997 473,481 34.978 Total

# Service Efficiency

| Mode            | Operating Expenses per<br>Vehicle Revenue Mile | Operating Expenses per<br>Vehicle Revenue Hour |
|-----------------|------------------------------------------------|------------------------------------------------|
| Demand Response | \$2.56                                         | \$34.70                                        |
| Total           | \$2.56                                         | \$34.70                                        |

#### Service Effectiveness

| Mode Demand Response Total | Operating Expenses<br>per Unlinked<br>Passenger Trip<br>\$28.90<br>\$28.90 | Unlinked Trips per<br>Vehicle Revenue Mile<br>0.1 | Unlinked Trips per<br>Vehicle Revenue Hour<br>1.2<br>1.2 |
|----------------------------|----------------------------------------------------------------------------|---------------------------------------------------|----------------------------------------------------------|
| Total                      | \$28.90                                                                    | 0.1                                               | 1.2                                                      |