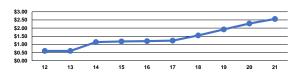

# Service Efficiency

| Mode            | Operating Expenses per<br>Vehicle Revenue Mile | Operating Expenses per<br>Vehicle Revenue Hour |
|-----------------|------------------------------------------------|------------------------------------------------|
| Demand Response | \$2.56                                         | \$34.70                                        |
| Total           | \$2.56                                         | \$34.70                                        |