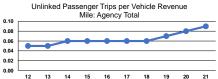

#### Service Effectiveness

| Mode Demand Response Total | Operating Expenses<br>per Unlinked<br>Passenger Trip<br>\$28.90<br>\$28.90 | Unlinked Trips per<br>Vehicle Revenue Mile<br>0.1 | Unlinked Trips per<br>Vehicle Revenue Hour<br>1.2<br>1.2 |
|----------------------------|----------------------------------------------------------------------------|---------------------------------------------------|----------------------------------------------------------|
| Total                      | \$28.90                                                                    | 0.1                                               | 1.2                                                      |