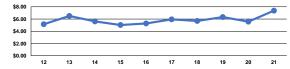

|                                            |
|-----------------|------------------------------------------------------|--------------------------------------------|--------------------------------------------|
| Mode            | Operating Expenses<br>per Unlinked<br>Passenger Trip | Unlinked Trips per<br>Vehicle Revenue Mile | Unlinked Trips per<br>Vehicle Revenue Hour |
| Demand Response | \$7.14                                               | 1.0                                        | 7.3                                        |
| Total           | \$7.14                                               | 1.0                                        | 7.3                                        |

## Operating Expense per Vehicle Revenue Mile: Agency Total