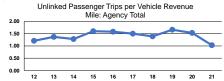

|                 | Service Effectiveness                                |                                            |                                            |
|-----------------|------------------------------------------------------|--------------------------------------------|--------------------------------------------|
| Mode            | Operating Expenses<br>per Unlinked<br>Passenger Trip | Unlinked Trips per<br>Vehicle Revenue Mile | Unlinked Trips per<br>Vehicle Revenue Hour |
| Demand Response | \$7.14                                               | 1.0                                        | 7.3                                        |
| Total           | \$7.14                                               | 1.0                                        | 7.3                                        |