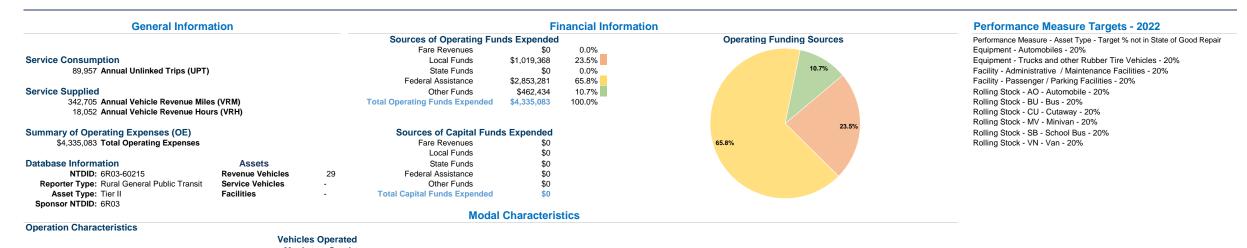

http://www.atomiccitytransit.com 1000 Central Ave Ste 300

Los Alamos, Nm 87544-4059

Unlinked Trips per

1.6

5.2 5.0

Vehicle Revenue Hour

|                 | at Maximum Service |                |             |          |                 |                |                |                |  |
|-----------------|--------------------|----------------|-------------|----------|-----------------|----------------|----------------|----------------|--|
|                 | Directly           | Purchased      | Operating   | Fare     | Uses of Capital |                | Annual Vehicle | Annual Vehicle |  |
| Mode            | Operated           | Transportation | Expenses    | Revenues | Funds Annual    | Unlinked Trips | Revenue Miles  | Revenue Hours  |  |
| Demand Response | 3                  | -              | \$454,972   | \$0      | \$0             | 1,867          | 24,541         | 1,175          |  |
| Bus             | 12                 | -              | \$3,880,111 | \$0      | \$0             | 88,090         | 318,164        | 16,877         |  |
| Total           | 15                 | -              | \$4,335,083 | \$0      | \$0             | 89,957         | 342,705        | 18,052         |  |

## Performance Measures

|                 | Service Eff            | iciency                |                 | Service Effectiveness |                      |   |
|-----------------|------------------------|------------------------|-----------------|-----------------------|----------------------|---|
|                 |                        |                        |                 | Operating Expenses    |                      |   |
|                 | Operating Expenses per | Operating Expenses per |                 | per Unlinked          | Unlinked Trips per   |   |
| Mode            | Vehicle Revenue Mile   | Vehicle Revenue Hour   | Mode            | Passenger Trip        | Vehicle Revenue Mile | ł |
| Demand Response | \$18.54                | \$387.21               | Demand Response | \$243.69              | 0.1                  |   |
| Bus             | \$12.20                | \$229.91               | Bus             | \$44.05               | 0.3                  |   |
| Total           | \$12.65                | \$240.14               | Total           | \$48.19               | 0.3                  |   |