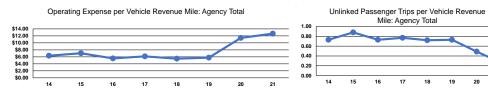

http://www.atomiccitytransit.com 1000 Central Ave Ste 300

Los Alamos, Nm 87544-4059

Unlinked Trips per

1.6

5.2 5.0

Vehicle Revenue Hour

|                 | at Maximum Service |                |             |          |                 |                |                |                |  |
|-----------------|--------------------|----------------|-------------|----------|-----------------|----------------|----------------|----------------|--|
|                 | Directly           | Purchased      | Operating   | Fare     | Uses of Capital |                | Annual Vehicle | Annual Vehicle |  |
| Mode            | Operated           | Transportation | Expenses    | Revenues | Funds Annual    | Unlinked Trips | Revenue Miles  | Revenue Hours  |  |
| Demand Response | 3                  | -              | \$454,972   | \$0      | \$0             | 1,867          | 24,541         | 1,175          |  |
| Bus             | 12                 | -              | \$3,880,111 | \$0      | \$0             | 88,090         | 318,164        | 16,877         |  |
| Total           | 15                 | -              | \$4,335,083 | \$0      | \$0             | 89,957         | 342,705        | 18,052         |  |

## Performance Measures

|                 | Service Eff            | iciency                |                 | Service Effectiveness |                      |   |
|-----------------|------------------------|------------------------|-----------------|-----------------------|----------------------|---|
|                 |                        |                        |                 | Operating Expenses    |                      |   |
|                 | Operating Expenses per | Operating Expenses per |                 | per Unlinked          | Unlinked Trips per   |   |
| Mode            | Vehicle Revenue Mile   | Vehicle Revenue Hour   | Mode            | Passenger Trip        | Vehicle Revenue Mile | ł |
| Demand Response | \$18.54                | \$387.21               | Demand Response | \$243.69              | 0.1                  |   |
| Bus             | \$12.20                | \$229.91               | Bus             | \$44.05               | 0.3                  |   |
| Total           | \$12.65                | \$240.14               | Total           | \$48.19               | 0.3                  |   |